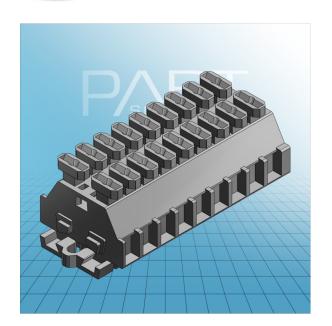

## 2-CONDUCTOR TERMINAL STRIP PUSH BUTTONS ON BOTH SIDE WITH MOUNTING FEET

261-102/341-000 TO 261-112/341-000

© 1992 - 2011 CADENAS GmbH

## 2-CONDUCTOR TERMINAL STRIP PUSH BUTTONS ON BOTH SIDE WITH MOUNTING FEET

261-102/341-000 TO 261-112/341-000

PDF DATASHEET

© 1992 - 2011 CADENAS GmbH

| ITEM-NO. (ITEM-NO.)                                  | 261-109/341-000                                                         |
|------------------------------------------------------|-------------------------------------------------------------------------|
| Cross section1 (Cross section / mm²)                 | 0.08 - 2.5                                                              |
| Cross section2 (Cross section / AWG)                 | 28 - 14                                                                 |
| Strip length (Strip length / mm)                     | 8 - 9                                                                   |
| Measured voltage (Measured voltage / V)              | 500                                                                     |
| Measured shock voltage (Measured shock voltage / kV) | 6                                                                       |
| Pollution degree (Pollution degree)                  | 3                                                                       |
| Current intensity (Current intensity / A)            | 24                                                                      |
| P (NO. OF POLES)                                     | 9                                                                       |
| Height (Height / mm)                                 | 18                                                                      |
| Width (Width / mm)                                   | 68.5                                                                    |
| Depth (Depth / mm)                                   | 28                                                                      |
| No. of connection Points (No. of connection Points)  | 18                                                                      |
| No. of potentials (No. of potentials)                | 9                                                                       |
| COLOR (COLOR)                                        | grau                                                                    |
| WEIGHT (WEIGHT / g)                                  | 24.906                                                                  |
| Comment (Comment)                                    | L = (No. of poles x pole width)   L1 = L + 8,1<br>mm   L2 = L + 14,5 mm |