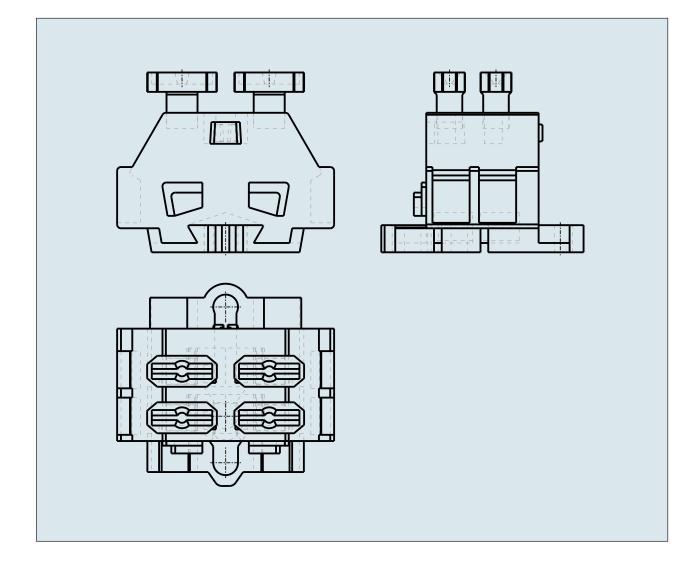

## 2-CONDUCTOR TERMINAL STRIP PUSH BUTTONS ON BOTH SIDE WITH MOUNTING FEET

261-102/341-000 TO 261-112/341-000

PDF DATASHEET

© 1992 - 2011 CADENAS GmbH

| ITEM-NO. (ITEM-NO.)                                  | 261-109/341-000                                                         |
|------------------------------------------------------|-------------------------------------------------------------------------|
| Cross section1 (Cross section / mm²)                 | 0.08 - 2.5                                                              |
| Cross section2 (Cross section / AWG)                 | 28 - 14                                                                 |
| Strip length (Strip length / mm)                     | 8 - 9                                                                   |
| Measured voltage (Measured voltage / V)              | 500                                                                     |
| Measured shock voltage (Measured shock voltage / kV) | 6                                                                       |
| Pollution degree (Pollution degree)                  | 3                                                                       |
| Current intensity (Current intensity / A)            | 24                                                                      |
| P (NO. OF POLES)                                     | 9                                                                       |
| Height (Height / mm)                                 | 18                                                                      |
| Width (Width / mm)                                   | 68.5                                                                    |
| Depth (Depth / mm)                                   | 28                                                                      |
| No. of connection Points (No. of connection Points)  | 18                                                                      |
| No. of potentials (No. of potentials)                | 9                                                                       |
| COLOR (COLOR)                                        | grau                                                                    |
| WEIGHT (WEIGHT / g)                                  | 24.906                                                                  |
| Comment (Comment)                                    | L = (No. of poles x pole width)   L1 = L + 8,1<br>mm   L2 = L + 14,5 mm |