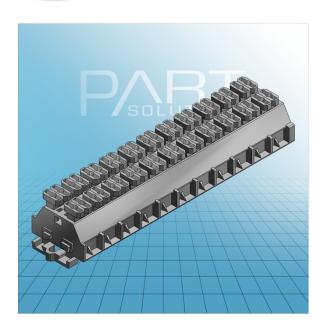

## 4-CONDUCTOR TERMINAL STRIP PUSH BUTTONS ON BOTH SIDE WITH MOUNTING FEET

261-202/342-000 TO 261-212/342-000

© 1992 - 2011 CADENAS GmbH