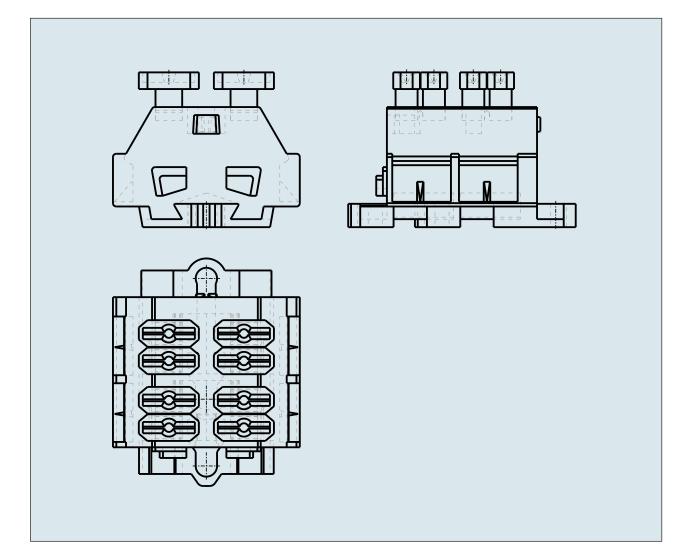

## 4-CONDUCTOR TERMINAL STRIP PUSH BUTTONS ON BOTH SIDE WITH MOUNTING FEET

261-202/342-000 TO 261-212/342-000

© 1992 - 2011 CADENAS GmbH

| ITEM NO (ITEM NO.)                                   | 004 044/040 000                                                         |
|------------------------------------------------------|-------------------------------------------------------------------------|
| ITEM-NO. (ITEM-NO.)                                  | 261-211/342-000                                                         |
| Cross section1 (Cross section / mm²)                 | 0.08 - 2.5                                                              |
| Cross section2 (Cross section / AWG)                 | 28 - 14                                                                 |
| Strip length (Strip length / mm)                     | 8 - 9                                                                   |
| Measured voltage (Measured voltage / V)              | 500                                                                     |
| Measured shock voltage (Measured shock voltage / kV) | 6                                                                       |
| Pollution degree (Pollution degree)                  | 3                                                                       |
| Current intensity (Current intensity / A)            | 24                                                                      |
| P (NO. OF POLES)                                     | 11                                                                      |
| Height (Height / mm)                                 | 23.2                                                                    |
| Width (Width / mm)                                   | 124.5                                                                   |
| Depth (Depth / mm)                                   | 28                                                                      |
| No. of connection Points (No. of connection Points)  | 44                                                                      |
| No. of potentials (No. of potentials)                | 22                                                                      |
| COLOR (COLOR)                                        | grau                                                                    |
| WEIGHT (WEIGHT / g)                                  |                                                                         |
| Comment (Comment)                                    | L = (No. of poles x pole width)   L1 = L + 8,1<br>mm   L2 = L + 14,5 mm |