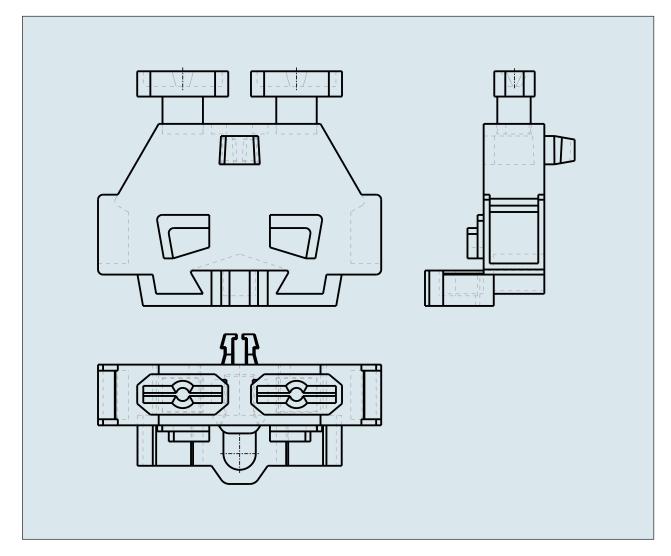

## 2-CONDUCTOR TERMINAL BLOCK PUSH BUTTONS ON BOTH SIDE WITH MOUNTING FEET

261-301/341-000 TO 261-307/341-000

© 1992 - 2011 CADENAS GmbH

| ITEM-NO. (ITEM-NO.)                                  | 261-303/341-000 |
|------------------------------------------------------|-----------------|
| Cross section1 (Cross section / mm²)                 | 0.08 - 2.5      |
| Cross section2 (Cross section / AWG)                 | 28 - 14         |
| Strip length (Strip length / mm)                     | 8 - 9           |
| Measured voltage (Measured voltage / V)              | 500             |
| Measured shock voltage (Measured shock voltage / kV) | 6               |
| Pollution degree (Pollution degree)                  | 3               |
| Current intensity (Current intensity / A)            | 24              |
| Height (Height / mm)                                 | 23.2            |
| Width (Width / mm)                                   | 6               |
| Depth (Depth / mm)                                   | 28              |
| No. of connection Points (No. of connection Points)  | 2               |
| No. of potentials (No. of potentials)                | 1               |
| COLOR (COLOR)                                        | lichtgrau       |
| WEIGHT (WEIGHT / g)                                  | 2.484           |