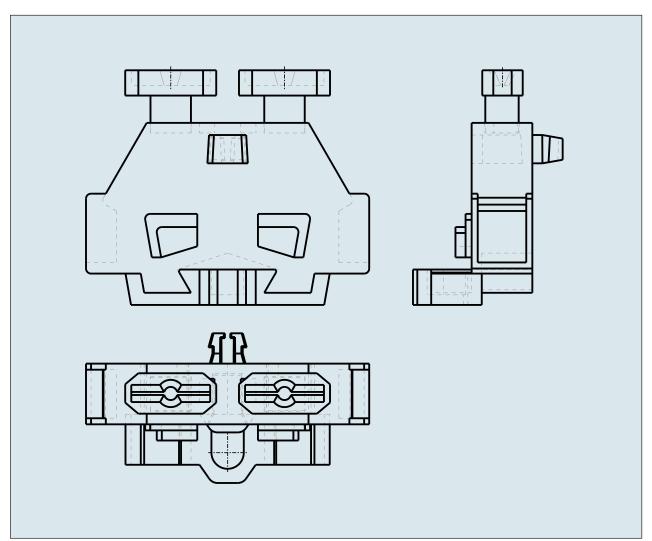

## 2-CONDUCTOR TERMINAL BLOCK PUSH BUTTONS ON BOTH SIDE WITH MOUNTING FEET

261-301/341-000 TO 261-307/341-000

© 1992 - 2011 CADENAS GmbH

| ITEM-NO. (ITEM-NO.)                                  | 261-304/341-000 |
|------------------------------------------------------|-----------------|
| Cross section1 (Cross section / mm <sup>2</sup> )    | 0.08 - 2.5      |
| Cross section2 (Cross section / AWG)                 | 28 - 14         |
| Strip length (Strip length / mm)                     | 8 - 9           |
| Measured voltage (Measured voltage / V)              | 500             |
| Measured shock voltage (Measured shock voltage / kV) | 6               |
| Pollution degree (Pollution degree)                  | 3               |
| Current intensity (Current intensity / A)            | 24              |
| Height (Height / mm)                                 | 23.2            |
| Width (Width / mm)                                   | 6               |
| Depth (Depth / mm)                                   | 28              |
| No. of connection Points (No. of connection Points)  | 2               |
| No. of potentials (No. of potentials)                | 1               |
| COLOR (COLOR)                                        | blau            |
| WEIGHT (WEIGHT / g)                                  | 2.484           |