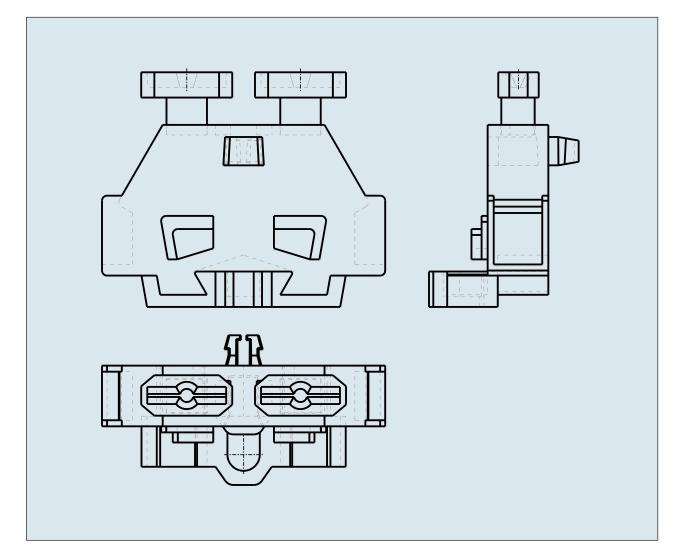

## 2-CONDUCTOR TERMINAL BLOCK PUSH BUTTONS ON BOTH SIDE WITH MOUNTING FEET

261-301/341-000 TO 261-307/341-000

## 2-CONDUCTOR TERMINAL BLOCK PUSH BUTTONS ON BOTH SIDE WITH MOUNTING FEET

261-301/341-000 TO 261-307/341-000

© 1992 - 2011 CADENAS GmbH

| ITEM-NO. (ITEM-NO.)                                  | 261-307/341-000 |
|------------------------------------------------------|-----------------|
| Cross section1 (Cross section / mm²)                 | 0.08 - 2.5      |
| Cross section2 (Cross section / AWG)                 | 28 - 14         |
| Strip length (Strip length / mm)                     | 8 - 9           |
| Measured voltage (Measured voltage / V)              |                 |
| Measured shock voltage (Measured shock voltage / kV) |                 |
| Pollution degree (Pollution degree)                  |                 |
| Current intensity (Current intensity / A)            |                 |
| Height (Height / mm)                                 | 23.2            |
| Width (Width / mm)                                   | 6               |
| Depth (Depth / mm)                                   | 28              |
| No. of connection Points (No. of connection Points)  | 2               |
| No. of potentials (No. of potentials)                | 1               |
| COLOR (COLOR)                                        | grün-gelb       |
| WEIGHT (WEIGHT / g)                                  | 2.484           |