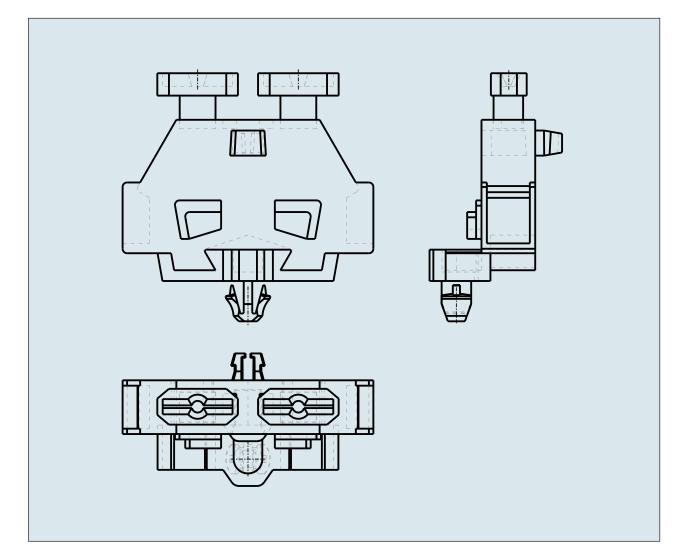

## 2-CONDUCTOR TERMINAL BLOCK PUSH BUTTONS ON BOTH SIDE WITH SNAP-IN MOUNTING FOOT

261-311/341-000 TO 261-317/341-000

## 2-CONDUCTOR TERMINAL BLOCK PUSH BUTTONS ON BOTH SIDE WITH SNAP-IN MOUNTING FOOT

261-311/341-000 TO 261-317/341-000

© 1992 - 2011 CADENAS GmbH

| ITEM-NO. (ITEM-NO.)                                  | 261-313/341-000 |
|------------------------------------------------------|-----------------|
| Cross section1 (Cross section / mm²)                 | 0.08 - 2.5      |
| Cross section2 (Cross section / AWG)                 | 28 - 14         |
| Strip length (Strip length / mm)                     | 8 - 9           |
| Measured voltage (Measured voltage / V)              | 500             |
| Measured shock voltage (Measured shock voltage / kV) | 6               |
| Pollution degree (Pollution degree)                  | 3               |
| Current intensity (Current intensity / A)            | 24              |
| Height (Height / mm)                                 | 23.2            |
| Width (Width / mm)                                   | 6               |
| Depth (Depth / mm)                                   | 28              |
| No. of connection Points (No. of connection Points)  | 2               |
| No. of potentials (No. of potentials)                | 1               |
| COLOR (COLOR)                                        | lichtgrau       |
| WEIGHT (WEIGHT / g)                                  | 2.534           |