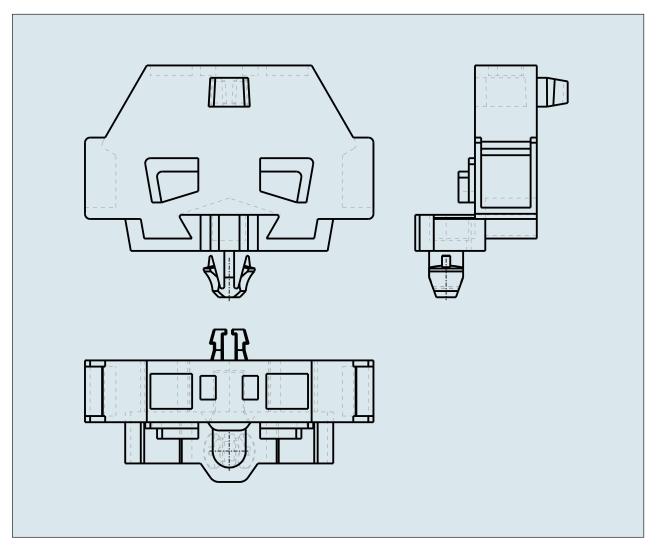

## 2-CONDUCTOR TERMINAL BLOCK WITH SNAP-IN MOUNTING FOOT 261-311 TO 261-317

© 1992 - 2011 CADENAS GmbH

## **2-CONDUCTOR TERMINAL BLOCK WITH SNAP-IN MOUNTING FOOT** 261-311 TO 261-317

© 1992 - 2011 CADENAS GmbH

| ITEM-NO. (ITEM-NO.)                                  | 261-314    |
|------------------------------------------------------|------------|
| Cross section1 (Cross section / mm <sup>2</sup> )    | 0.08 - 2.5 |
| Cross section2 (Cross section / AWG)                 | 28 - 14    |
| Strip length (Strip length / mm)                     | 8 - 9      |
| Measured voltage (Measured voltage / V)              | 500        |
| Measured shock voltage (Measured shock voltage / kV) | 6          |
| Pollution degree (Pollution degree)                  | 3          |
| Current intensity (Current intensity / A)            | 24         |
| Height (Height / mm)                                 | 18         |
| Width (Width / mm)                                   | 6          |
| Depth (Depth / mm)                                   | 28         |
| No. of connection Points (No. of connection Points)  | 2          |
| No. of potentials (No. of potentials)                | 1          |
| COLOR (COLOR)                                        | blau       |
| WEIGHT (WEIGHT / g)                                  | 2.3        |