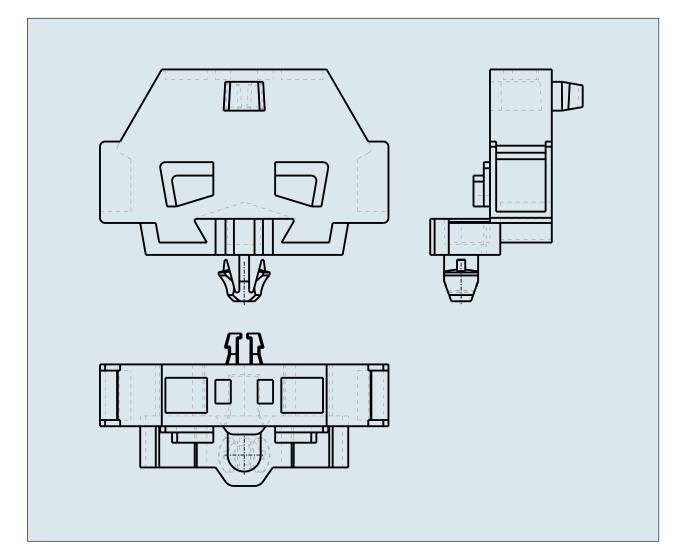

## 2-CONDUCTOR TERMINAL BLOCK WITH SNAP-IN MOUNTING FOOT 261-311 TO 261-317

**PDF DATASHEET** 

© 1992 - 2011 CADENAS GmbH

## 2-CONDUCTOR TERMINAL BLOCK WITH SNAP-IN MOUNTING FOOT 261-311 TO 261-317

© 1992 - 2011 CADENAS GmbH

| ITEM NO (ITEM NO.)                                   | 261 216    |
|------------------------------------------------------|------------|
| ITEM-NO. (ITEM-NO.)                                  | 261-316    |
| Cross section1 (Cross section / mm²)                 | 0.08 - 2.5 |
| Cross section2 (Cross section / AWG)                 | 28 - 14    |
| Strip length (Strip length / mm)                     | 8 - 9      |
| Measured voltage (Measured voltage / V)              | 500        |
| Measured shock voltage (Measured shock voltage / kV) | 6          |
| Pollution degree (Pollution degree)                  | 3          |
| Current intensity (Current intensity / A)            | 24         |
| Height (Height / mm)                                 | 18         |
| Width (Width / mm)                                   | 6          |
| Depth (Depth / mm)                                   | 28         |
| No. of connection Points (No. of connection Points)  | 2          |
| No. of potentials (No. of potentials)                | 1          |
| COLOR (COLOR)                                        | orange     |
| WEIGHT (WEIGHT / g)                                  | 2.31       |