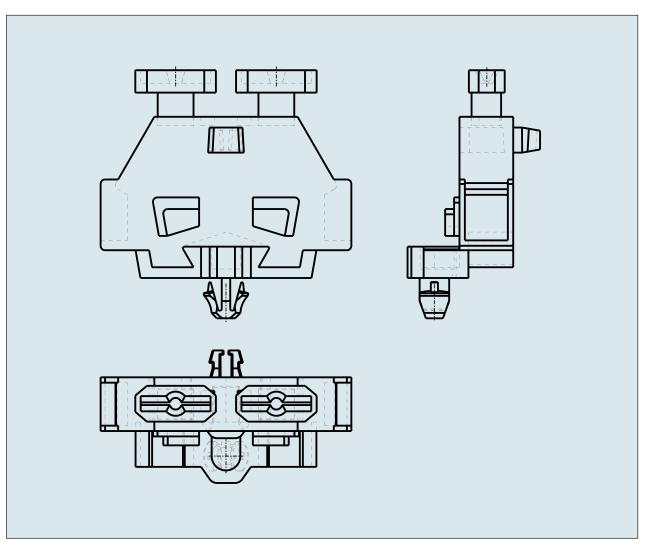

## 2-CONDUCTOR TERMINAL BLOCK PUSH BUTTONS ON BOTH SIDE WITH SNAP-IN MOUNTING FOOT

261-311/341-000 TO 261-317/341-000

© 1992 - 2011 CADENAS GmbH

| ITEM-NO. (ITEM-NO.)                                  | 261-316/341-000 |
|------------------------------------------------------|-----------------|
| Cross section1 (Cross section / mm²)                 | 0.08 - 2.5      |
| Cross section2 (Cross section / AWG)                 | 28 - 14         |
| Strip length (Strip length / mm)                     | 8 - 9           |
| Measured voltage (Measured voltage / V)              | 500             |
| Measured shock voltage (Measured shock voltage / kV) | 6               |
| Pollution degree (Pollution degree)                  | 3               |
| Current intensity (Current intensity / A)            | 24              |
| Height (Height / mm)                                 | 23.2            |
| Width (Width / mm)                                   | 6               |
| Depth (Depth / mm)                                   | 28              |
| No. of connection Points (No. of connection Points)  | 2               |
| No. of potentials (No. of potentials)                | 1               |
| COLOR (COLOR)                                        | orange          |
| WEIGHT (WEIGHT / g)                                  | 2.61            |