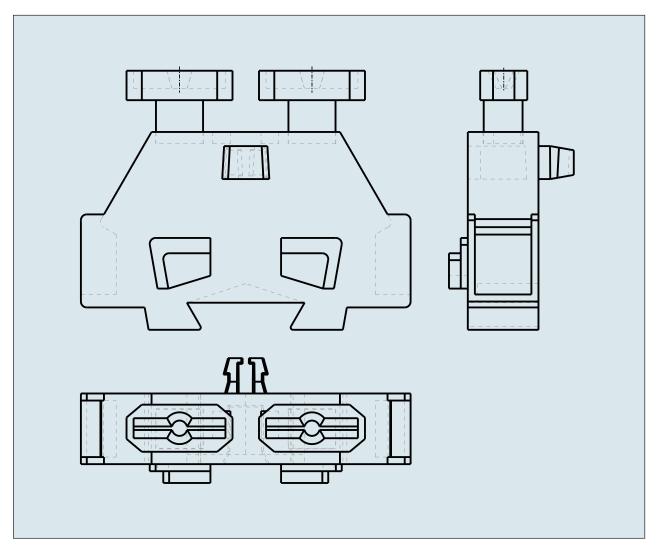

## 2-CONDUCTOR END TERMINAL BLOCK PUSH BUTTONS ON BOTH SIDE WITHOUT FIXING FOOT FOR TERMINAL STRIPS

261-321/341-000 TO 261-327/341-000

© 1992 - 2011 CADENAS GmbH

| ITEM-NO. (ITEM-NO.)                                  | 261-321/341-000 |
|------------------------------------------------------|-----------------|
| Cross section1 (Cross section / mm <sup>2</sup> )    | 0.08 - 2.5      |
| Cross section2 (Cross section / AWG)                 | 28 - 14         |
| Strip length (Strip length / mm)                     | 8 - 9           |
| Measured voltage (Measured voltage / V)              | 500             |
| Measured shock voltage (Measured shock voltage / kV) | 6               |
| Pollution degree (Pollution degree)                  | 3               |
| Current intensity (Current intensity / A)            | 24              |
| Height (Height / mm)                                 | 23.2            |
| Width (Width / mm)                                   | 6               |
| Depth (Depth / mm)                                   | 28              |
| No. of connection Points (No. of connection Points)  | 2               |
| No. of potentials (No. of potentials)                | 1               |
| COLOR (COLOR)                                        | grau            |
| WEIGHT (WEIGHT / g)                                  | 2.504           |