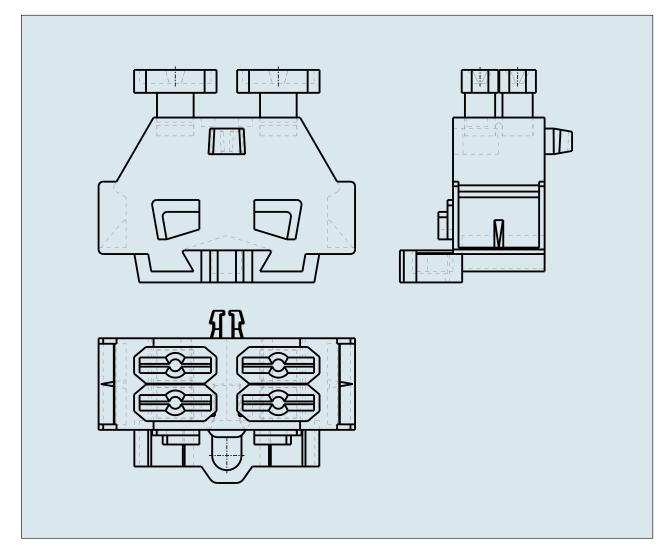

## 4-CONDUCTOR TERMINAL BLOCK PUSH BUTTONS ON BOTH SIDE WITH MOUNTING FEET

261-331/342-000 TO 261-337/342-000

## 4-CONDUCTOR TERMINAL BLOCK PUSH BUTTONS ON BOTH SIDE WITH MOUNTING FEET

261-331/342-000 TO 261-337/342-000

© 1992 - 2011 CADENAS GmbH

| ITEM-NO. (ITEM-NO.)                                  | 261-331/342-000 |
|------------------------------------------------------|-----------------|
| Cross section1 (Cross section / mm²)                 | 0.08 - 2.5      |
| Cross section2 (Cross section / AWG)                 | 28 - 14         |
| Strip length (Strip length / mm)                     | 8 - 9           |
| Measured voltage (Measured voltage / V)              | 500             |
| Measured shock voltage (Measured shock voltage / kV) | 6               |
| Pollution degree (Pollution degree)                  | 3               |
| Current intensity (Current intensity / A)            | 24              |
| Height (Height / mm)                                 | 23.2            |
| Width (Width / mm)                                   | 10              |
| Depth (Depth / mm)                                   | 28              |
| No. of connection Points (No. of connection Points)  | 4               |
| No. of potentials (No. of potentials)                | 2               |
| COLOR (COLOR)                                        | grau            |
| WEIGHT (WEIGHT / g)                                  | 4.4             |