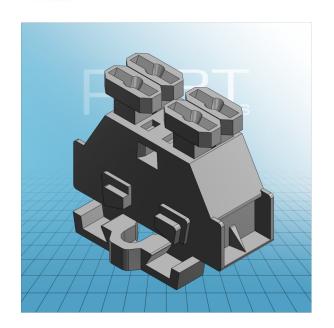

## 4-CONDUCTOR TERMINAL BLOCK PUSH BUTTONS ON BOTH SIDE WITH MOUNTING FEET

261-331/342-000 TO 261-337/342-000

## 4-CONDUCTOR TERMINAL BLOCK PUSH BUTTONS ON BOTH SIDE WITH MOUNTING FEET

261-331/342-000 TO 261-337/342-000

© 1992 - 2011 CADENAS GmbH

| ITEM-NO. (ITEM-NO.)                                  | 261-331/342-000 |
|------------------------------------------------------|-----------------|
| Cross section1 (Cross section / mm²)                 | 0.08 - 2.5      |
| Cross section2 (Cross section / AWG)                 | 28 - 14         |
| Strip length (Strip length / mm)                     | 8 - 9           |
| Measured voltage (Measured voltage / V)              | 500             |
| Measured shock voltage (Measured shock voltage / kV) | 6               |
| Pollution degree (Pollution degree)                  | 3               |
| Current intensity (Current intensity / A)            | 24              |
| Height (Height / mm)                                 | 23.2            |
| Width (Width / mm)                                   | 10              |
| Depth (Depth / mm)                                   | 28              |
| No. of connection Points (No. of connection Points)  | 4               |
| No. of potentials (No. of potentials)                | 2               |
| COLOR (COLOR)                                        | grau            |
| WEIGHT (WEIGHT / g)                                  | 4.4             |