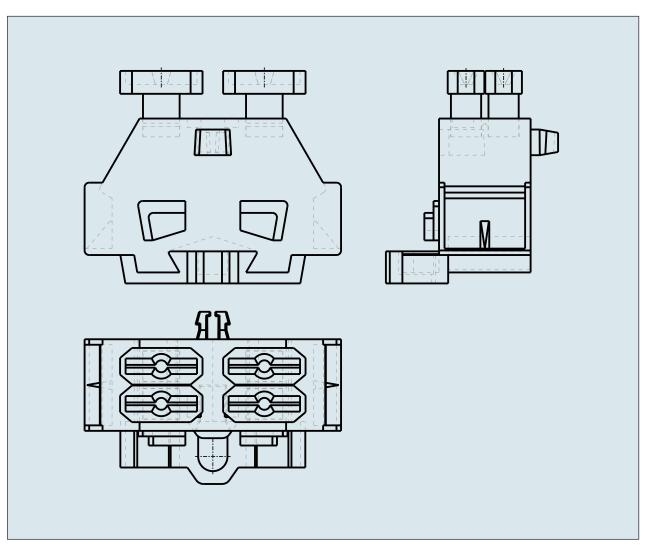

## 4-CONDUCTOR TERMINAL BLOCK PUSH BUTTONS ON BOTH SIDE WITH MOUNTING FEET

261-331/342-000 TO 261-337/342-000

© 1992 - 2011 CADENAS GmbH

| ITEM-NO. (ITEM-NO.)                                  | 261-333/342-000 |
|------------------------------------------------------|-----------------|
| Cross section1 (Cross section / mm <sup>2</sup> )    | 0.08 - 2.5      |
| Cross section2 (Cross section / AWG)                 | 28 - 14         |
| Strip length (Strip length / mm)                     | 8 - 9           |
| Measured voltage (Measured voltage / V)              | 500             |
| Measured shock voltage (Measured shock voltage / kV) | 6               |
| Pollution degree (Pollution degree)                  | 3               |
| Current intensity (Current intensity / A)            | 24              |
| Height (Height / mm)                                 | 23.2            |
| Width (Width / mm)                                   | 10              |
| Depth (Depth / mm)                                   | 28              |
| No. of connection Points (No. of connection Points)  | 4               |
| No. of potentials (No. of potentials)                | 2               |
| COLOR (COLOR)                                        | lichtgrau       |
| WEIGHT (WEIGHT / g)                                  | 4.368           |