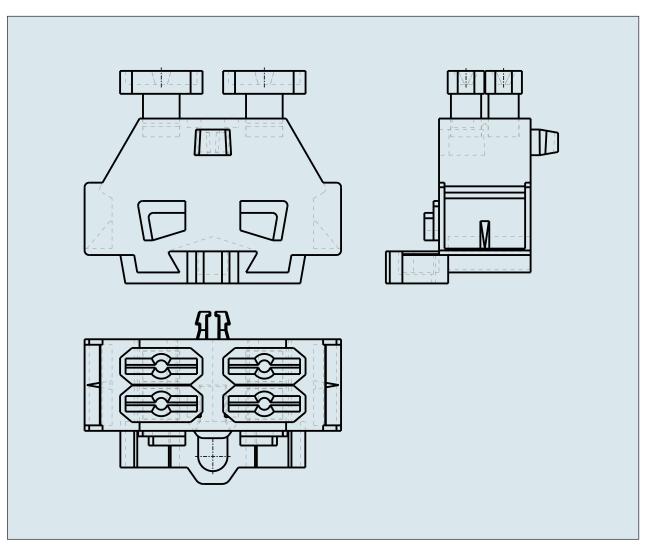

## 4-CONDUCTOR TERMINAL BLOCK PUSH BUTTONS ON BOTH SIDE WITH MOUNTING FEET

261-331/342-000 TO 261-337/342-000

© 1992 - 2011 CADENAS GmbH

| ITEM-NO. (ITEM-NO.)                                  | 261-336/342-000 |
|------------------------------------------------------|-----------------|
| Cross section1 (Cross section / mm <sup>2</sup> )    | 0.08 - 2.5      |
| Cross section2 (Cross section / AWG)                 | 28 - 14         |
| Strip length (Strip length / mm)                     | 8 - 9           |
| Measured voltage (Measured voltage / V)              | 500             |
| Measured shock voltage (Measured shock voltage / kV) | 6               |
| Pollution degree (Pollution degree)                  | 3               |
| Current intensity (Current intensity / A)            | 24              |
| Height (Height / mm)                                 | 23.2            |
| Width (Width / mm)                                   | 10              |
| Depth (Depth / mm)                                   | 28              |
| No. of connection Points (No. of connection Points)  | 4               |
| No. of potentials (No. of potentials)                | 2               |
| COLOR (COLOR)                                        | orange          |
| WEIGHT (WEIGHT / g)                                  | 4.368           |