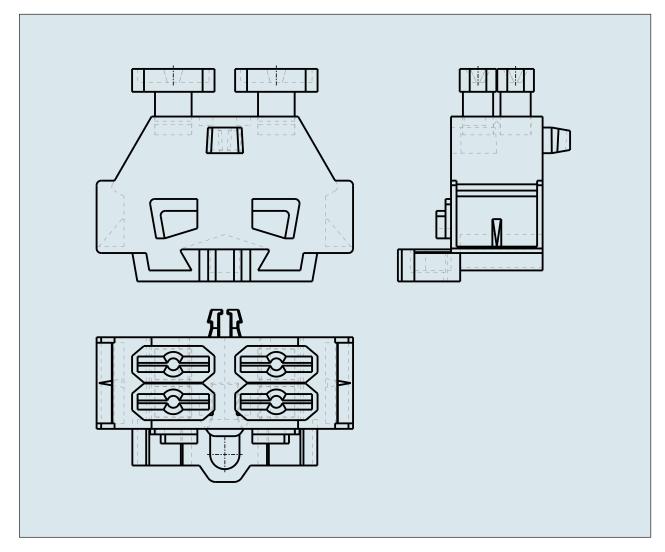

## 4-CONDUCTOR TERMINAL BLOCK PUSH BUTTONS ON BOTH SIDE WITH MOUNTING FEET

261-331/342-000 TO 261-337/342-000

## 4-CONDUCTOR TERMINAL BLOCK PUSH BUTTONS ON BOTH SIDE WITH MOUNTING FEET

261-331/342-000 TO 261-337/342-000

© 1992 - 2011 CADENAS GmbH

| ITEM-NO. (ITEM-NO.)                                  | 261-337/342-000 |
|------------------------------------------------------|-----------------|
| Cross section1 (Cross section / mm²)                 | 0.08 - 2.5      |
| Cross section2 (Cross section / AWG)                 | 28 - 14         |
| Strip length (Strip length / mm)                     | 8 - 9           |
| Measured voltage (Measured voltage / V)              |                 |
| Measured shock voltage (Measured shock voltage / kV) |                 |
| Pollution degree (Pollution degree)                  |                 |
| Current intensity (Current intensity / A)            |                 |
| Height (Height / mm)                                 | 23.2            |
| Width (Width / mm)                                   | 10              |
| Depth (Depth / mm)                                   | 28              |
| No. of connection Points (No. of connection Points)  | 4               |
| No. of potentials (No. of potentials)                | 2               |
| COLOR (COLOR)                                        | grün-gelb       |
| WEIGHT (WEIGHT / g)                                  | 4.368           |
|                                                      |                 |