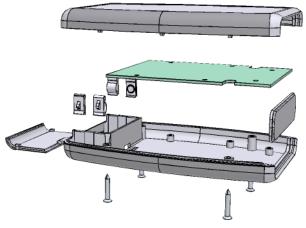

Enclosures can be Factory Modified (Milling, Drilling, Printing etc.) Solid models of this enclosure available in STEP or IGES.

Contact Factory mjm@hammondmfg.com

|                                                                        | NOTE                                                               |  |  |
|------------------------------------------------------------------------|--------------------------------------------------------------------|--|--|
| Enclosure molded from GP ABS (UL94-HB) plastic.                        |                                                                    |  |  |
| Purchased assembly includes top and bottom cover, front plastic panel, |                                                                    |  |  |
|                                                                        | battery door, battery spring clips, 9V adapter and 4 cover screws. |  |  |