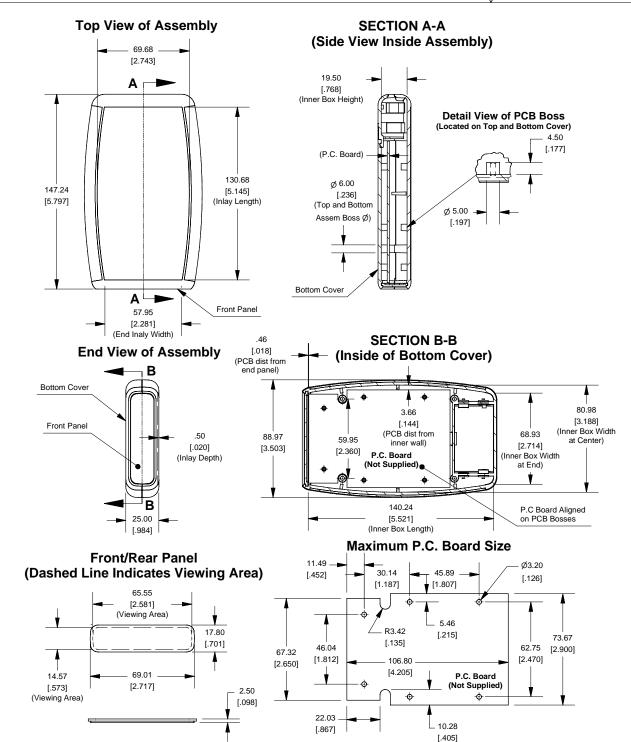

Enclosures can be Factory Modified (Milling, Drilling, Printing etc.) Solid models of this enclosure available in STEP or IGES.

Contact Factory mjm@hammondmfg.com

|                                                                        | NOTE                                                               |  |  |
|------------------------------------------------------------------------|--------------------------------------------------------------------|--|--|
| Enclosure molded from GP ABS (UL94-HB) plastic.                        |                                                                    |  |  |
| Purchased assembly includes top and bottom cover, front plastic panel, |                                                                    |  |  |
|                                                                        | battery door, battery spring clips, 9V adapter and 4 cover screws. |  |  |