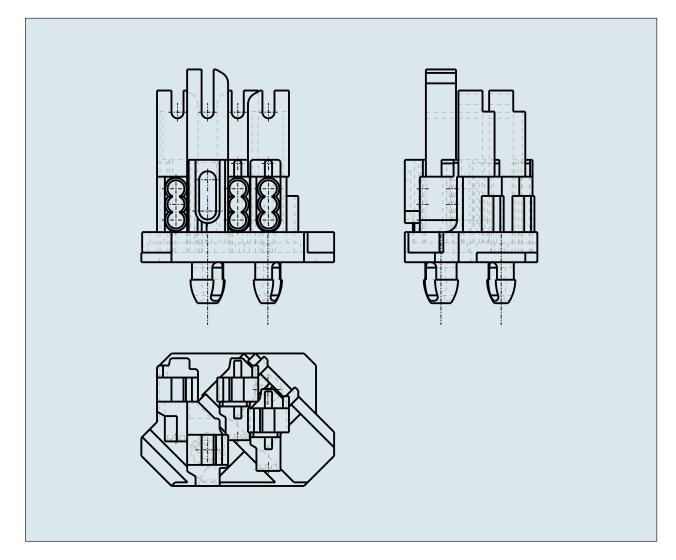

## Female connector with snap-in mounting feet and earth conductor contact 4 pole with moulded pole marking switchable 267-114

PDF DATASHEET

© 1992 - 2011 CADENAS GmbH

| ITEM-NO. (ITEM-NO.)                                  | 267-114 |
|------------------------------------------------------|---------|
| Cross section1 (Cross section / mm²)                 | 0.5 - 1 |
| Cross section2 (Cross section / AWG)                 | 22 - 18 |
| Strip length (Strip length / mm)                     | 8 - 8   |
| Measured voltage (Measured voltage / V)              | 500     |
| Measured shock voltage (Measured shock voltage / kV) | 4       |
| Pollution degree (Pollution degree)                  | 2       |
| Current intensity (Current intensity / A)            | 6       |
| P (NO. OF POLES)                                     | 4       |
| Height (Height / mm)                                 | 34      |
| Width (Width / mm)                                   | 32      |
| Depth (Depth / mm)                                   | 32      |
| COLOR (COLOR)                                        | weiß    |
| WEIGHT (WEIGHT / g)                                  | 7.5     |