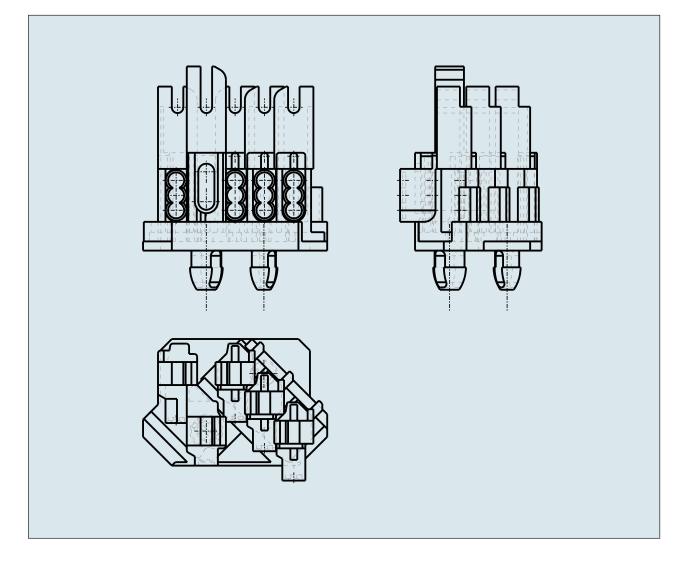

## Female connector with snap-in mounting feet and earth conductor contact 5 pole with moulded pole marking switchable 267-115

**PDF DATASHEET** 

© 1992 - 2011 CADENAS GmbH

| ITEM-NO. (ITEM-NO.)                                  | 267-115 |
|------------------------------------------------------|---------|
| Cross section1 (Cross section / mm²)                 | 0.5 - 1 |
| Cross section2 (Cross section / AWG)                 | 22 - 18 |
| Strip length (Strip length / mm)                     | 8 - 8   |
| Measured voltage (Measured voltage / V)              | 500     |
| Measured shock voltage (Measured shock voltage / kV) | 4       |
| Pollution degree (Pollution degree)                  | 2       |
| Current intensity (Current intensity / A)            | 6       |
| P (NO. OF POLES)                                     | 5       |
| Height (Height / mm)                                 | 34      |
| Width (Width / mm)                                   | 32      |
| Depth (Depth / mm)                                   | 32      |
| COLOR (COLOR)                                        | weiß    |
| WEIGHT (WEIGHT / g)                                  | 8.981   |