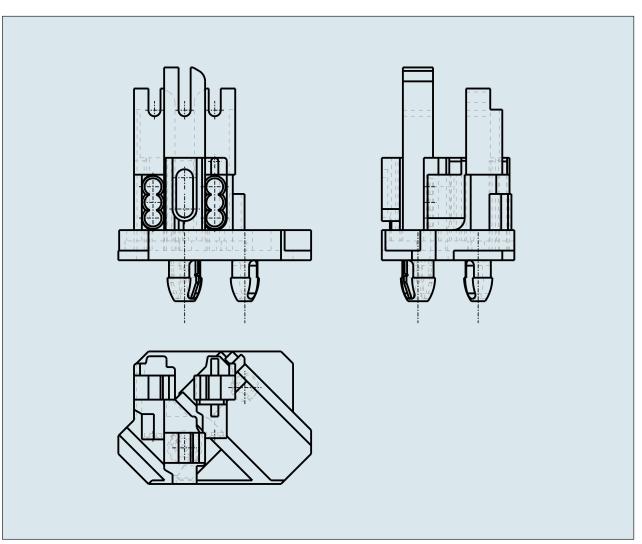

Female connector with snap-in mounting foot and direct contact of the earth conductor 3 pole with moulded pole marking switchable

© 1992 - 2011 CADENAS GmbH

Female connector with snap-in mounting foot and direct contact of the earth conductor 3 pole with moulded pole marking switchable 267-123

© 1992 - 2011 CADENAS GmbH

| ITEM-NO. (ITEM-NO.)                                  | 267-123 |
|------------------------------------------------------|---------|
| Cross section1 (Cross section / mm <sup>2</sup> )    | 0.5 - 1 |
| Cross section2 (Cross section / AWG)                 | 22 - 18 |
| Strip length (Strip length / mm)                     | 8 - 8   |
| Measured voltage (Measured voltage / V)              | 500     |
| Measured shock voltage (Measured shock voltage / kV) | 4       |
| Pollution degree (Pollution degree)                  | 2       |
| Current intensity (Current intensity / A)            | 6       |
| P (NO. OF POLES)                                     | 3       |
| Height (Height / mm)                                 | 34      |
| Width (Width / mm)                                   | 32      |
| Depth (Depth / mm)                                   | 32      |
| COLOR (COLOR)                                        | weiß    |
| WEIGHT (WEIGHT / g)                                  | 6.37    |