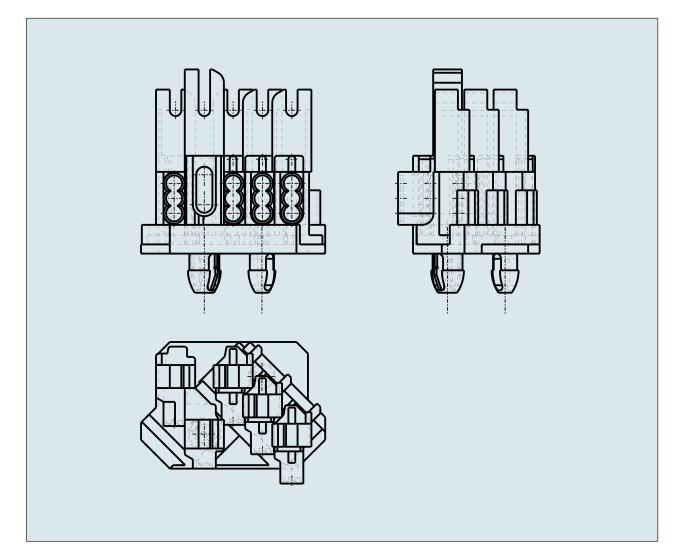

## Female connector with snap-in mounting foot and direct contact of the earth conductor 5 pole with moulded pole marking switchable 267-125

© 1992 - 2011 CADENAS GmbH

| ITEM-NO. (ITEM-NO.)                                  | 267-125 |
|------------------------------------------------------|---------|
| Cross section1 (Cross section / mm²)                 | 0.5 - 1 |
| Cross section2 (Cross section / AWG)                 | 22 - 18 |
| Strip length (Strip length / mm)                     | 8 - 8   |
| Measured voltage (Measured voltage / V)              | 500     |
| Measured shock voltage (Measured shock voltage / kV) | 4       |
| Pollution degree (Pollution degree)                  | 2       |
| Current intensity (Current intensity / A)            | 6       |
| P (NO. OF POLES)                                     | 5       |
| Height (Height / mm)                                 | 34      |
| Width (Width / mm)                                   | 32      |
| Depth (Depth / mm)                                   | 32      |
| COLOR (COLOR)                                        | weiß    |
| WEIGHT (WEIGHT / g)                                  | 9.106   |