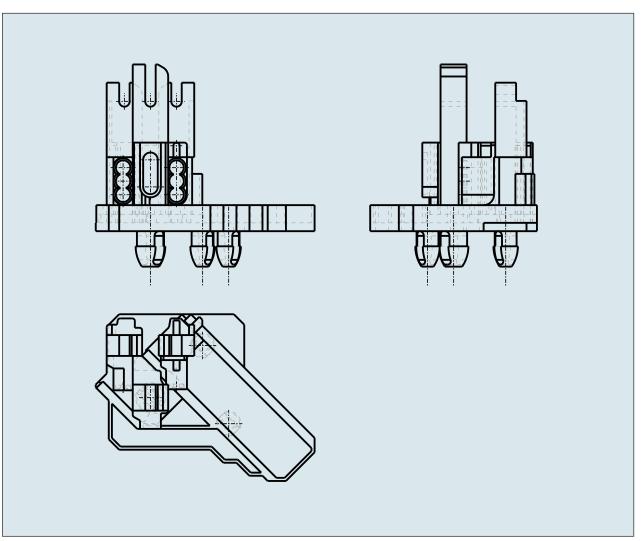

Female connector with snap-in mounting feet and earth conductor contact 3 pole with moulded pole marking switchable

**PDF DATASHEET** 

© 1992 - 2011 CADENAS GmbH

Female connector with snap-in mounting feet and earth conductor contact 3 pole with moulded pole marking switchable 267-163

© 1992 - 2011 CADENAS GmbH

| ITEM-NO. (ITEM-NO.)                                  | 267-163 |
|------------------------------------------------------|---------|
| Cross section1 (Cross section / mm <sup>2</sup> )    | 0.5 - 1 |
| Cross section2 (Cross section / AWG)                 | 22 - 18 |
| Strip length (Strip length / mm)                     | 8 - 8   |
| Measured voltage (Measured voltage / V)              | 500     |
| Measured shock voltage (Measured shock voltage / kV) | 4       |
| Pollution degree (Pollution degree)                  | 2       |
| Current intensity (Current intensity / A)            | 6       |
| P (NO. OF POLES)                                     | 3       |
| Height (Height / mm)                                 | 34      |
| Width (Width / mm)                                   | 26      |
| Depth (Depth / mm)                                   | 42      |
| COLOR (COLOR)                                        | weiß    |
| WEIGHT (WEIGHT / g)                                  | 7       |