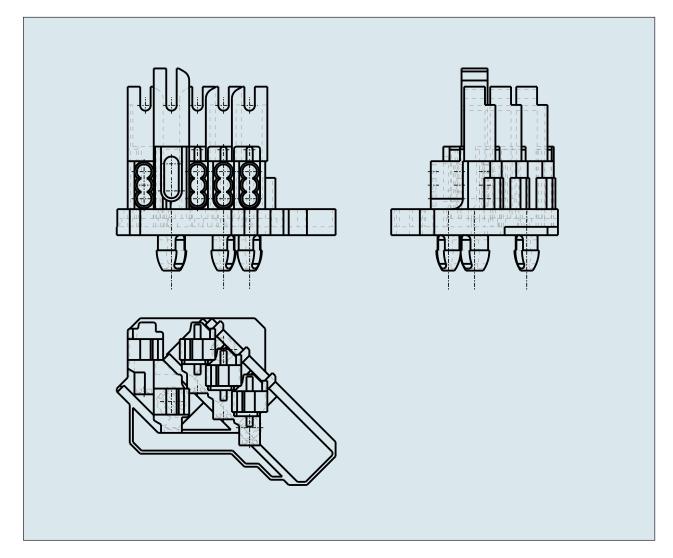

## Female connector with snap-in mounting feet and earth conductor contact 5 pole with moulded pole marking switchable

## Female connector with snap-in mounting feet and earth conductor contact 5 pole with moulded pole marking switchable 267-165

PDF DATASHEET

© 1992 - 2011 CADENAS GmbH

| ITEM-NO. (ITEM-NO.)                                  | 267-165 |
|------------------------------------------------------|---------|
| Cross section1 (Cross section / mm²)                 | 0.5 - 1 |
| Cross section2 (Cross section / AWG)                 | 22 - 18 |
| Strip length (Strip length / mm)                     | 8 - 8   |
| Measured voltage (Measured voltage / V)              | 500     |
| Measured shock voltage (Measured shock voltage / kV) | 4       |
| Pollution degree (Pollution degree)                  | 2       |
| Current intensity (Current intensity / A)            | 6       |
| P (NO. OF POLES)                                     | 5       |
| Height (Height / mm)                                 | 34      |
| Width (Width / mm)                                   | 26      |
| Depth (Depth / mm)                                   | 42      |
| COLOR (COLOR)                                        | weiß    |
| WEIGHT (WEIGHT / g)                                  | 10      |