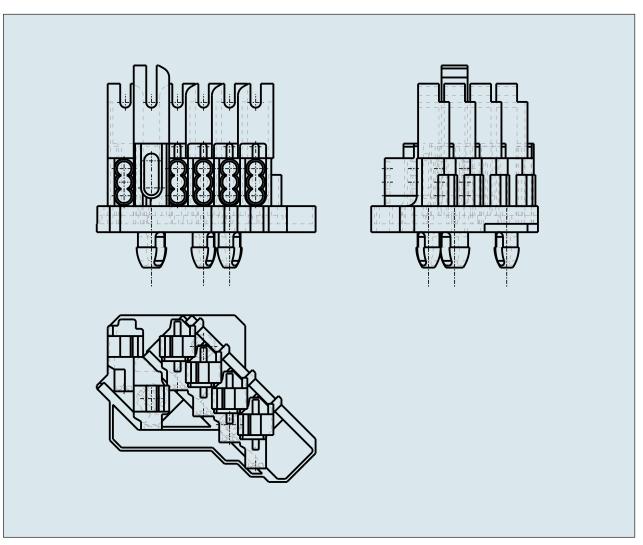

Female connector with snap-in mounting feet and earth conductor contact 6 pole with moulded pole marking switchable

© 1992 - 2011 CADENAS GmbH

Female connector with snap-in mounting feet and earth conductor contact 6 pole with moulded pole marking switchable 267-166

© 1992 - 2011 CADENAS GmbH

| ITEM-NO. (ITEM-NO.)                                  | 267-166 |
|------------------------------------------------------|---------|
| Cross section1 (Cross section / mm <sup>2</sup> )    | 0.5 - 1 |
| Cross section2 (Cross section / AWG)                 | 22 - 18 |
| Strip length (Strip length / mm)                     | 8 - 8   |
| Measured voltage (Measured voltage / V)              | 500     |
| Measured shock voltage (Measured shock voltage / kV) | 4       |
| Pollution degree (Pollution degree)                  | 2       |
| Current intensity (Current intensity / A)            | 6       |
| P (NO. OF POLES)                                     | 6       |
| Height (Height / mm)                                 | 34      |
| Width (Width / mm)                                   | 26      |
| Depth (Depth / mm)                                   | 42      |
| COLOR (COLOR)                                        | weiß    |
| WEIGHT (WEIGHT / g)                                  | 11.5    |