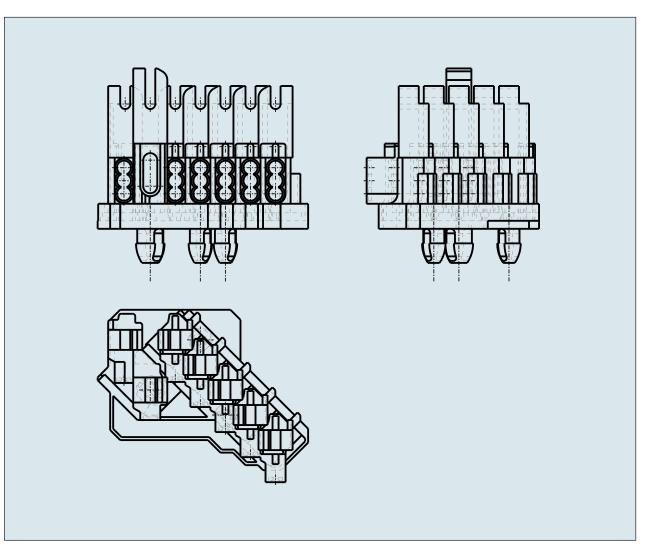

Female connector with snap-in mounting feet and earth conductor contact 7 pole with moulded pole marking switchable

© 1992 - 2011 CADENAS GmbH

Female connector with snap-in mounting feet and earth conductor contact 7 pole with moulded pole marking switchable 267-167

© 1992 - 2011 CADENAS GmbH

| ITEM-NO. (ITEM-NO.)                                  | 267-167 |
|------------------------------------------------------|---------|
| Cross section1 (Cross section / mm <sup>2</sup> )    | 0.5 - 1 |
| Cross section2 (Cross section / AWG)                 | 22 - 18 |
| Strip length (Strip length / mm)                     | 8 - 8   |
| Measured voltage (Measured voltage / V)              | 500     |
| Measured shock voltage (Measured shock voltage / kV) | 4       |
| Pollution degree (Pollution degree)                  | 2       |
| Current intensity (Current intensity / A)            | 6       |
| P (NO. OF POLES)                                     | 7       |
| Height (Height / mm)                                 | 34      |
| Width (Width / mm)                                   | 26      |
| Depth (Depth / mm)                                   | 42      |
| COLOR (COLOR)                                        | weiß    |
| WEIGHT (WEIGHT / g)                                  | 12.525  |