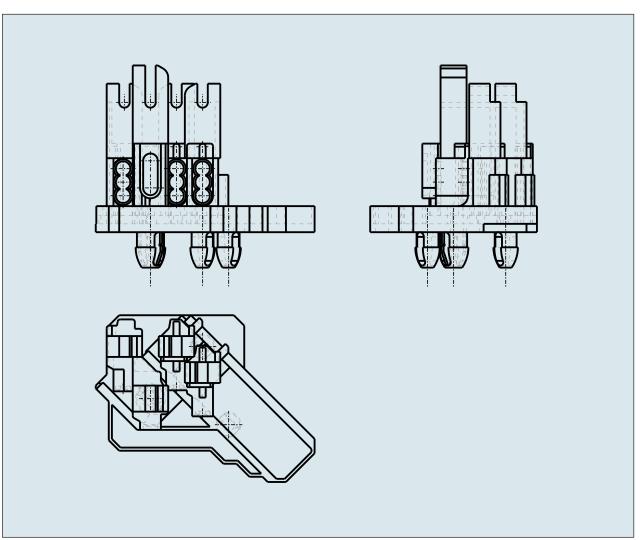

Female connector with snap-in mounting foot and direct contact of the earth conductor 4 pole with moulded pole marking switchable

© 1992 - 2011 CADENAS GmbH

Female connector with snap-in mounting foot and direct contact of the earth conductor 4 pole with moulded pole marking switchable 267-174

© 1992 - 2011 CADENAS GmbH

| ITEM-NO. (ITEM-NO.)                                  | 267-174 |
|------------------------------------------------------|---------|
| Cross section1 (Cross section / mm <sup>2</sup> )    | 0.5 - 1 |
| Cross section2 (Cross section / AWG)                 | 22 - 18 |
| Strip length (Strip length / mm)                     | 8 - 8   |
| Measured voltage (Measured voltage / V)              | 500     |
| Measured shock voltage (Measured shock voltage / kV) | 4       |
| Pollution degree (Pollution degree)                  | 2       |
| Current intensity (Current intensity / A)            | 6       |
| P (NO. OF POLES)                                     | 4       |
| Height (Height / mm)                                 | 34      |
| Width (Width / mm)                                   | 26      |
| Depth (Depth / mm)                                   | 42      |
| COLOR (COLOR)                                        | weiß    |
| WEIGHT (WEIGHT / g)                                  | 8.85    |