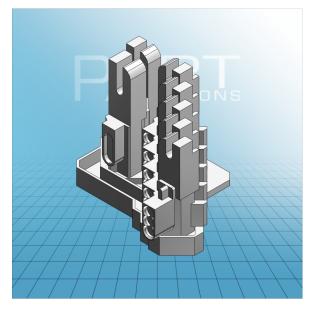

Female connector with snap-in mounting foot and direct contact of the earth conductor 7 pole with moulded pole marking switchable

© 1992 - 2011 CADENAS GmbH

Female connector with snap-in mounting foot and direct contact of the earth conductor 7 pole with moulded pole marking switchable 267-177