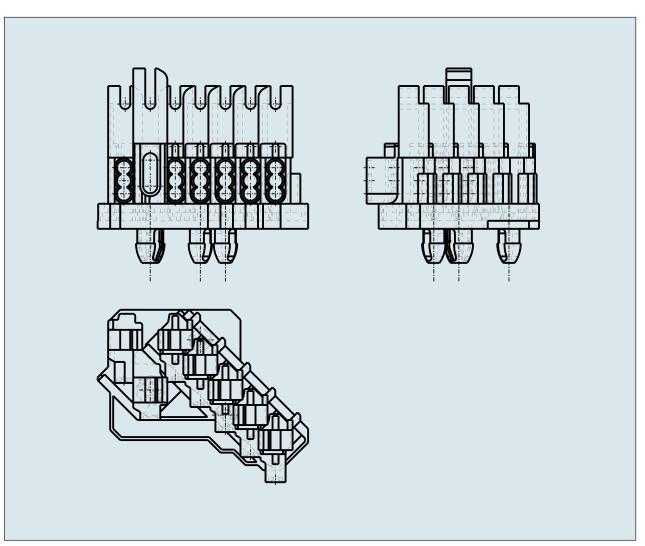

Female connector with snap-in mounting foot and direct contact of the earth conductor 7 pole with moulded pole marking switchable

© 1992 - 2011 CADENAS GmbH

Female connector with snap-in mounting foot and direct contact of the earth conductor 7 pole with moulded pole marking switchable 267-177

© 1992 - 2011 CADENAS GmbH

| ITEM-NO. (ITEM-NO.)                                  | 267-177 |
|------------------------------------------------------|---------|
| Cross section1 (Cross section / mm <sup>2</sup> )    | 0.5 - 1 |
| Cross section2 (Cross section / AWG)                 | 22 - 18 |
| Strip length (Strip length / mm)                     | 8 - 8   |
| Measured voltage (Measured voltage / V)              | 500     |
| Measured shock voltage (Measured shock voltage / kV) | 4       |
| Pollution degree (Pollution degree)                  | 2       |
| Current intensity (Current intensity / A)            | 6       |
| P (NO. OF POLES)                                     | 7       |
| Height (Height / mm)                                 | 34      |
| Width (Width / mm)                                   | 26      |
| Depth (Depth / mm)                                   | 42      |
| COLOR (COLOR)                                        | weiß    |
| WEIGHT (WEIGHT / g)                                  | 13      |