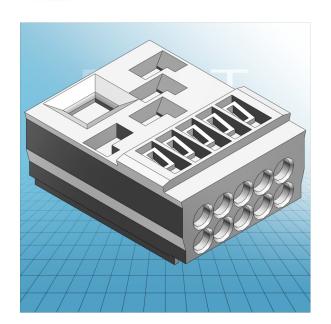

## Conductor support with field connection and with snap-in mounting foot 4 pole with direct contact of the earth conductor with standard marking

PDF DATASHEET

© 1992 - 2011 CADENAS GmbH

267-304

| ITEM-NO. (ITEM-NO.)                                  | 267-304      |
|------------------------------------------------------|--------------|
| Cross section1 (Cross section / mm²)                 | 1.5 - 2.5    |
| Cross section2 (Cross section / AWG)                 | 16 - 14      |
| Strip length (Strip length / mm)                     | 11 - 12      |
| Measured voltage (Measured voltage / V)              | 500          |
| Measured shock voltage (Measured shock voltage / kV) | 4            |
| Pollution degree (Pollution degree)                  | 2            |
| Current intensity (Current intensity / A)            | 6            |
| P (NO. OF POLES)                                     | 4            |
| Height (Height / mm)                                 | 19           |
| Width (Width / mm)                                   | 39.1         |
| Depth (Depth / mm)                                   | 30.4         |
| COLOR (COLOR)                                        | weiß         |
| WEIGHT (WEIGHT / g)                                  | 17.33        |
| Comment (Comment)                                    | N / PE 1 / 2 |