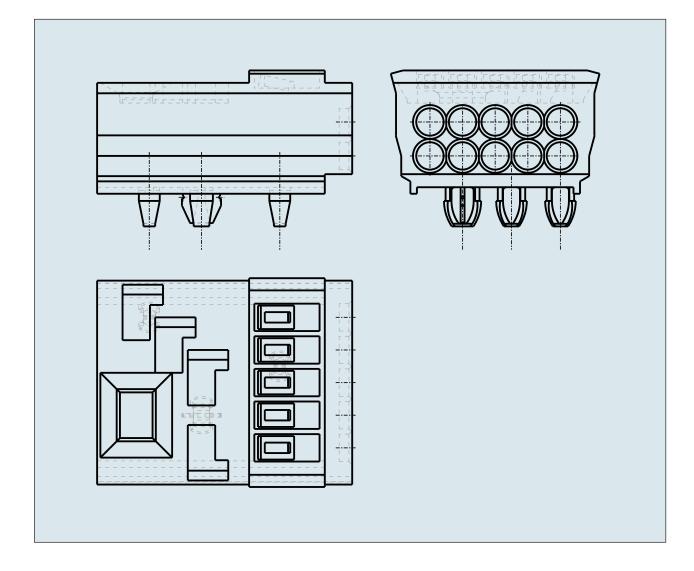

## Conductor support with field connection and with snap-in mounting foot 4 pole with direct contact of the earth conductor with standard marking

PDF DATASHEET

© 1992 - 2011 CADENAS GmbH

267-304

| ITEM-NO. (ITEM-NO.)                                  | 267-304      |
|------------------------------------------------------|--------------|
| Cross section1 (Cross section / mm²)                 | 1.5 - 2.5    |
| Cross section2 (Cross section / AWG)                 | 16 - 14      |
| Strip length (Strip length / mm)                     | 11 - 12      |
| Measured voltage (Measured voltage / V)              | 500          |
| Measured shock voltage (Measured shock voltage / kV) | 4            |
| Pollution degree (Pollution degree)                  | 2            |
| Current intensity (Current intensity / A)            | 6            |
| P (NO. OF POLES)                                     | 4            |
| Height (Height / mm)                                 | 19           |
| Width (Width / mm)                                   | 39.1         |
| Depth (Depth / mm)                                   | 30.4         |
| COLOR (COLOR)                                        | weiß         |
| WEIGHT (WEIGHT / g)                                  | 17.33        |
| Comment (Comment)                                    | N / PE 1 / 2 |