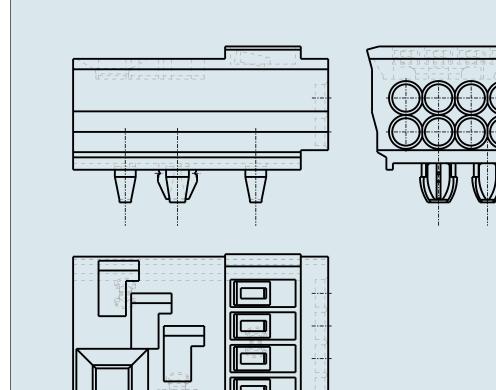

Conductor support with field connection and with snap-in mounting foot 5 pole with direct contact of the earth conductor with standard

© 1992 - 2011 CADENAS GmbH

Conductor support with field connection and with snap-in mounting foot 5 pole with direct contact of the earth conductor with standard marking 267-305

© 1992 - 2011 CADENAS GmbH

| ITEM-NO. (ITEM-NO.)                                  | 267-305    |
|------------------------------------------------------|------------|
| Cross section1 (Cross section / mm²)                 | 1.5 - 2.5  |
| Cross section2 (Cross section / AWG)                 | 16 - 14    |
| Strip length (Strip length / mm)                     | 11 - 12    |
| Measured voltage (Measured voltage / V)              | 500        |
| Measured shock voltage (Measured shock voltage / kV) | 4          |
| Pollution degree (Pollution degree)                  | 2          |
| Current intensity (Current intensity / A)            | 6          |
| P (NO. OF POLES)                                     | 5          |
| Height (Height / mm)                                 | 19         |
| Width (Width / mm)                                   | 39.1       |
| Depth (Depth / mm)                                   | 30.4       |
| COLOR (COLOR)                                        | weiß       |
| WEIGHT (WEIGHT / g)                                  | 20         |
| Comment (Comment)                                    | N/PE/1/2/3 |