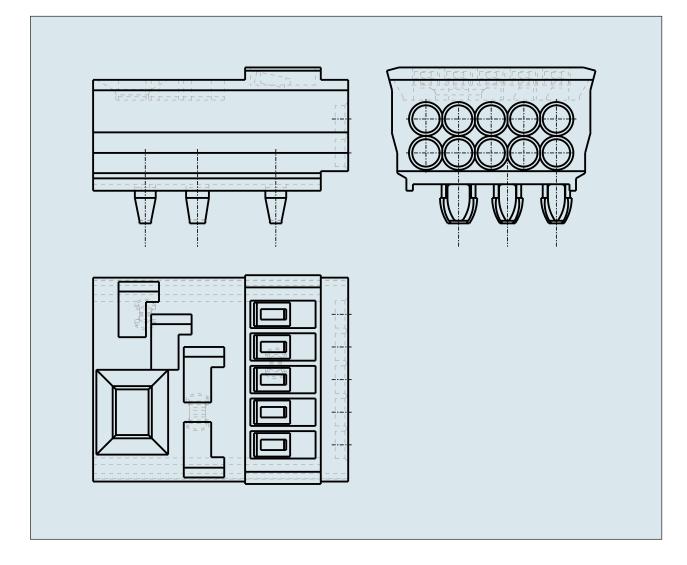

## Conductor support with field connection and with snap-in mounting foot 3 pole with standard marking 267-313

© 1992 - 2011 CADENAS GmbH

## Conductor support with field connection and with snap-in mounting foot 3 pole with standard marking 267-313

© 1992 - 2011 CADENAS GmbH

| ITEM-NO. (ITEM-NO.)                                  | 267-313    |
|------------------------------------------------------|------------|
| Cross section1 (Cross section / mm²)                 | 1.5 - 2.5  |
| Cross section2 (Cross section / AWG)                 | 16 - 14    |
| Strip length (Strip length / mm)                     | 11 - 12    |
| Measured voltage (Measured voltage / V)              | 500        |
| Measured shock voltage (Measured shock voltage / kV) | 4          |
| Pollution degree (Pollution degree)                  | 2          |
| Current intensity (Current intensity / A)            | 6          |
| P (NO. OF POLES)                                     | 3          |
| Height (Height / mm)                                 | 19         |
| Width (Width / mm)                                   | 39.1       |
| Depth (Depth / mm)                                   | 30.4       |
| COLOR (COLOR)                                        | weiß       |
| WEIGHT (WEIGHT / g)                                  | 14.7       |
| Comment (Comment)                                    | N / PE / 1 |