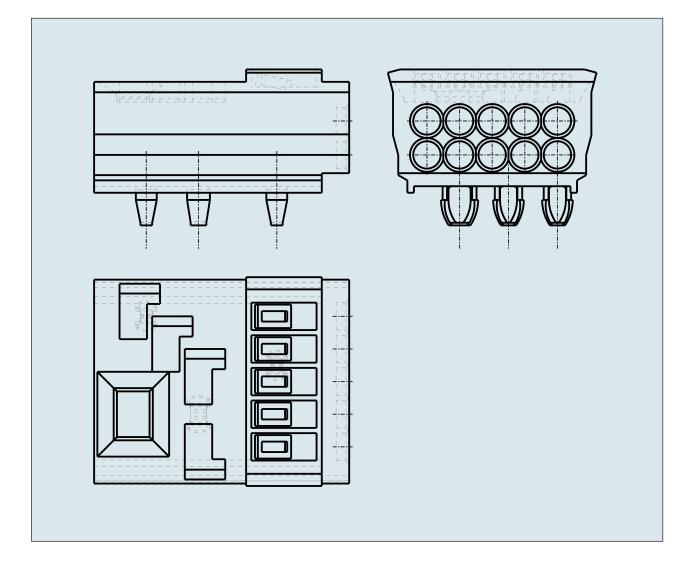

## Conductor support with field connection and with snap-in mounting foot 5 pole with standard marking 267-315

© 1992 - 2011 CADENAS GmbH

| ITEM-NO. (ITEM-NO.)                                  | 267-315    |
|------------------------------------------------------|------------|
| Cross section1 (Cross section / mm²)                 | 1.5 - 2.5  |
| Cross section2 (Cross section / AWG)                 | 16 - 14    |
| Strip length (Strip length / mm)                     | 11 - 12    |
| Measured voltage (Measured voltage / V)              | 500        |
| Measured shock voltage (Measured shock voltage / kV) | 4          |
| Pollution degree (Pollution degree)                  | 2          |
| Current intensity (Current intensity / A)            | 6          |
| P (NO. OF POLES)                                     | 5          |
| Height (Height / mm)                                 | 19         |
| Width (Width / mm)                                   | 39.1       |
| Depth (Depth / mm)                                   | 30.4       |
| COLOR (COLOR)                                        | weiß       |
| WEIGHT (WEIGHT / g)                                  | 20.7       |
| Comment (Comment)                                    | N/PE/1/2/3 |