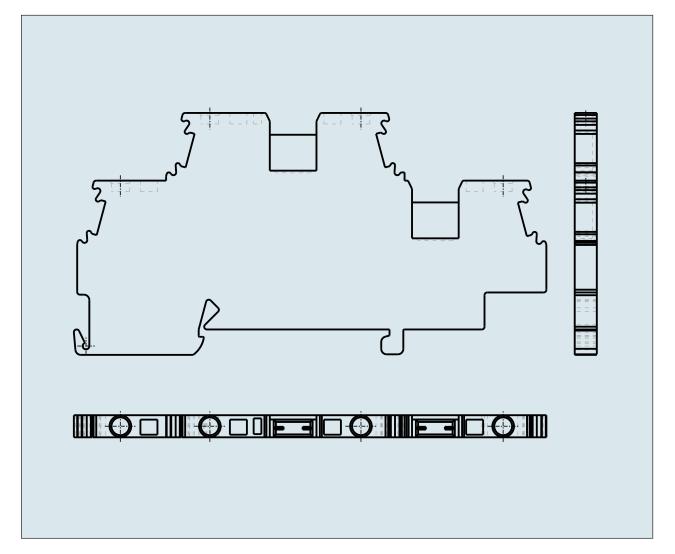

## DOUBLE DECK TERMINAL BLOCK THROUGH/THROUGH L/L 279-501

© 1992 - 2011 CADENAS GmbH

| ITEM-NO. (ITEM-NO.)                                  | 279-501    |
|------------------------------------------------------|------------|
| Cross section1 (Cross section / mm²)                 | 0.08 - 1.5 |
| Cross section2 (Cross section / AWG)                 | 28 - 16    |
| Strip length (Strip length / mm)                     | 6 - 7      |
| Measured voltage (Measured voltage / V)              | 500        |
| Measured shock voltage (Measured shock voltage / kV) | 6          |
| Pollution degree (Pollution degree)                  | 3          |
| Current intensity (Current intensity / A)            | 18         |
| Height (Height / mm)                                 | 39         |
| Width (Width / mm)                                   | 4          |
| Depth (Depth / mm)                                   | 68         |
| No. of connection Points (No. of connection Points)  | 4          |
| No. of potentials (No. of potentials)                | 3          |
| COLOR (COLOR)                                        | grau       |
| Comment (Comment)                                    | L/L        |