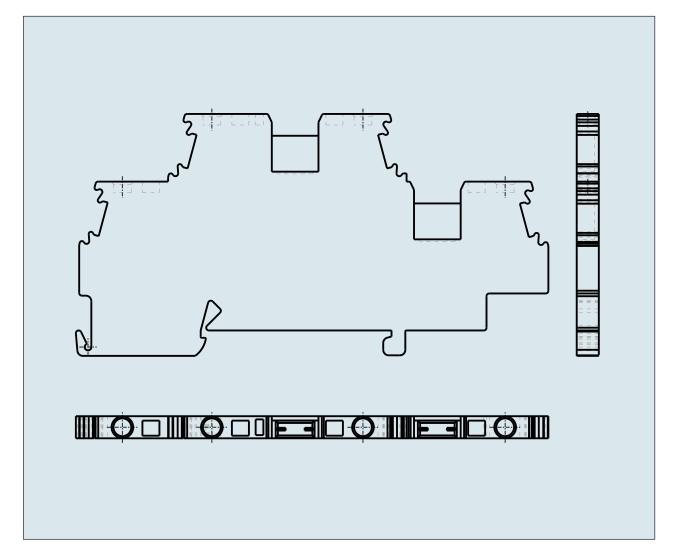

## **DOUBLE DECK TERMINAL BLOCK THROUGH/THROUGH N/N** 279-504

© 1992 - 2011 CADENAS GmbH

| ITEM-NO. (ITEM-NO.)                                  | 279-504    |
|------------------------------------------------------|------------|
| Cross section1 (Cross section / mm²)                 | 0.08 - 1.5 |
| Cross section2 (Cross section / AWG)                 | 28 - 16    |
| Strip length (Strip length / mm)                     | 8 - 9      |
| Measured voltage (Measured voltage / V)              | 500        |
| Measured shock voltage (Measured shock voltage / kV) | 6          |
| Pollution degree (Pollution degree)                  | 3          |
| Current intensity (Current intensity / A)            | 18         |
| Height (Height / mm)                                 | 39         |
| Width (Width / mm)                                   | 4          |
| Depth (Depth / mm)                                   | 85         |
| No. of connection Points (No. of connection Points)  | 4          |
| No. of potentials (No. of potentials)                | 2          |
| COLOR (COLOR)                                        | blau       |
| Comment (Comment)                                    | N/N        |