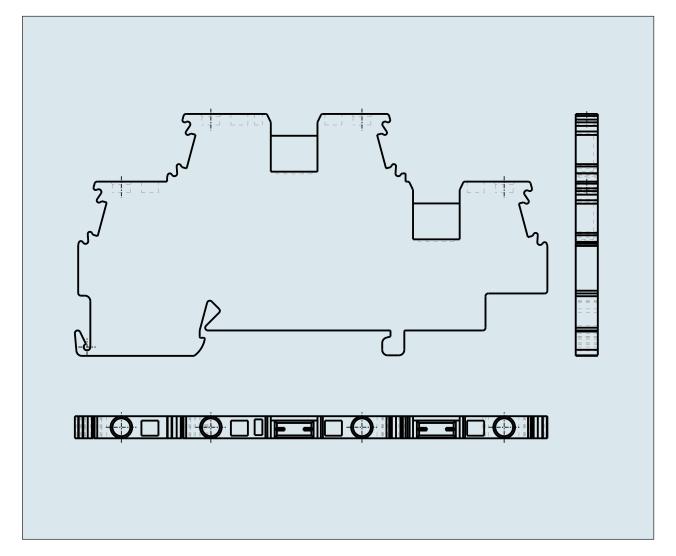

## DOUBLE DECK TERMINAL BLOCK 4-CONDUCTOR THROUGH TERMINAL BLOCK L

PDF DATASHEET

© 1992 - 2011 CADENAS GmbH

279-508

| ITEM-NO. (ITEM-NO.)                                  | 279-508    |
|------------------------------------------------------|------------|
| Cross section1 (Cross section / mm²)                 | 0.08 - 1.5 |
| Cross section2 (Cross section / AWG)                 | 28 - 16    |
| Strip length (Strip length / mm)                     | 8 - 9      |
| Measured voltage (Measured voltage / V)              | 500        |
| Measured shock voltage (Measured shock voltage / kV) | 6          |
| Pollution degree (Pollution degree)                  | 3          |
| Current intensity (Current intensity / A)            | 18         |
| Height (Height / mm)                                 | 39         |
| Width (Width / mm)                                   | 4          |
| Depth (Depth / mm)                                   | 85         |
| No. of connection Points (No. of connection Points)  | 4          |
| No. of potentials (No. of potentials)                | 2          |
| COLOR (COLOR)                                        | grau       |
| Comment (Comment)                                    | L          |