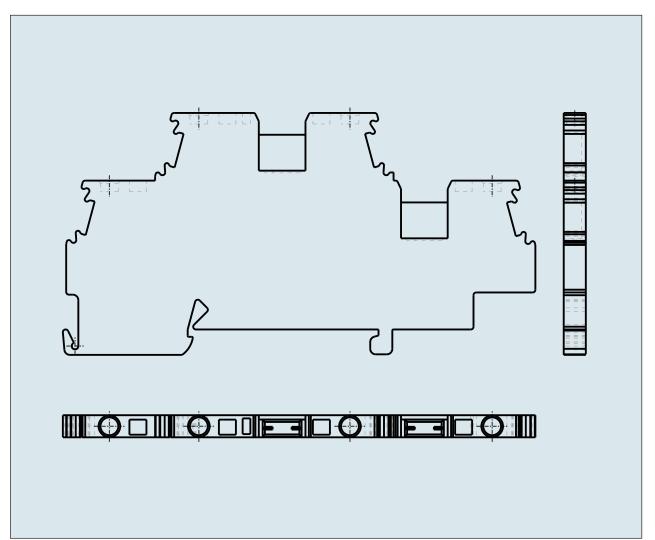

## DOUBLE DECK TERMINAL BLOCK THROUGH/THROUGH L/L 279-501

© 1992 - 2011 CADENAS GmbH

| ITEM-NO. (ITEM-NO.)                                  | 279-512    |
|------------------------------------------------------|------------|
| Cross section1 (Cross section / mm <sup>2</sup> )    | 0.08 - 1.5 |
| Cross section2 (Cross section / AWG)                 | 28 - 16    |
| Strip length (Strip length / mm)                     | 8 - 9      |
| Measured voltage (Measured voltage / V)              | 500        |
| Measured shock voltage (Measured shock voltage / kV) | 6          |
| Pollution degree (Pollution degree)                  | 3          |
| Current intensity (Current intensity / A)            | 16         |
| Height (Height / mm)                                 | 39         |
| Width (Width / mm)                                   | 4          |
| Depth (Depth / mm)                                   | 85         |
| No. of connection Points (No. of connection Points)  | 4          |
| No. of potentials (No. of potentials)                | 2          |
| COLOR (COLOR)                                        | grau       |
| Comment (Comment)                                    | N/L        |