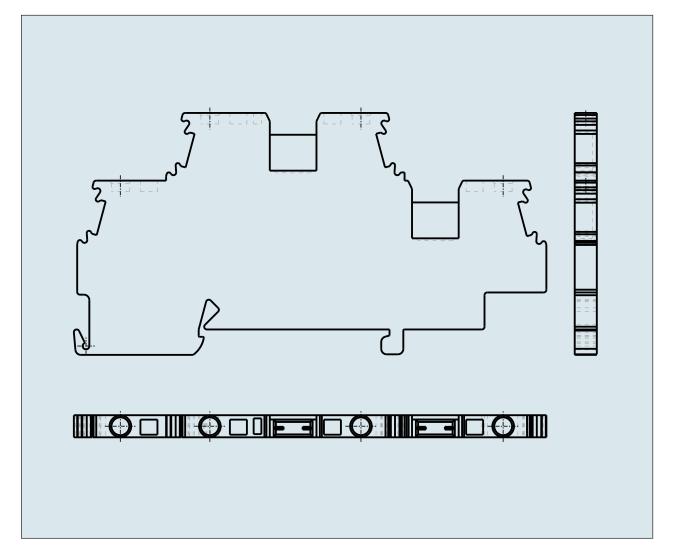

## DOUBLE DECK TERMINAL BLOCK THROUGH/THROUGH L/L 279-501

© 1992 - 2011 CADENAS GmbH

| ITEM-NO. (ITEM-NO.)                                  | 279-513    |
|------------------------------------------------------|------------|
| Cross section1 (Cross section / mm²)                 | 0.08 - 1.5 |
| Cross section2 (Cross section / AWG)                 | 28 - 16    |
| Strip length (Strip length / mm)                     | 8 - 9      |
| Measured voltage (Measured voltage / V)              | 500        |
| Measured shock voltage (Measured shock voltage / kV) | 6          |
| Pollution degree (Pollution degree)                  | 3          |
| Current intensity (Current intensity / A)            | 16         |
| Height (Height / mm)                                 | 39         |
| Width (Width / mm)                                   | 4          |
| Depth (Depth / mm)                                   | 85         |
| No. of connection Points (No. of connection Points)  | 4          |
| No. of potentials (No. of potentials)                | 2          |
| COLOR (COLOR)                                        | grau       |
| Comment (Comment)                                    | L/N        |