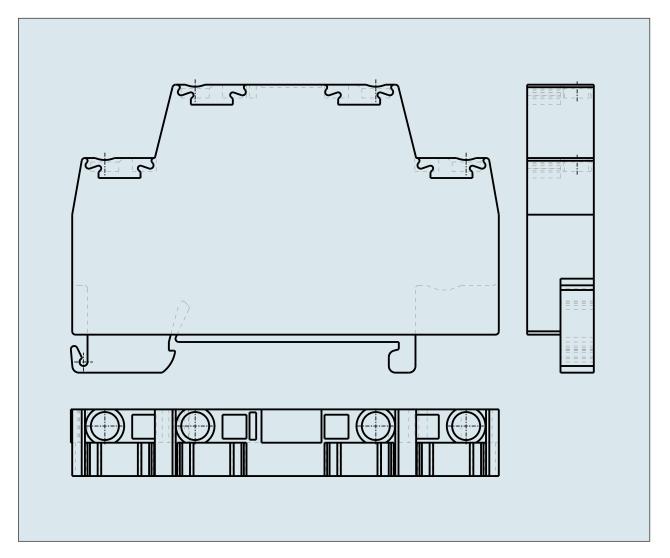

## TERMINAL BLOCK WITH GAS FILLED SURGEARRESTER AND END PLATE CENTRE MARKING WITH DIRECT CONNECTION TO CARRIER RAIL 280-503/281-579 TO 280-503/281-581

© 1992 - 2011 CADENAS GmbH

| ITEM-NO. (ITEM-NO.)                                 | 280-503/281-579 |
|-----------------------------------------------------|-----------------|
| Cross section1 (Cross section / mm <sup>2</sup> )   | 0.08 - 2.5      |
| Cross section2 (Cross section / AWG)                | 28 - 14         |
| Strip length (Strip length / mm)                    | 8 - 9           |
| Current intensity (Current intensity / A)           | 20              |
| Height (Height / mm)                                | 39.5            |
| Width (Width / mm)                                  | 10              |
| Depth (Depth / mm)                                  | 64              |
| No. of connection Points (No. of connection Points) | 2               |
| No. of potentials (No. of potentials)               | 1               |
| COLOR (COLOR)                                       | grau            |
| WEIGHT (WEIGHT / g)                                 | 13              |
| Comment (Comment)                                   | AC/DC 24 V      |