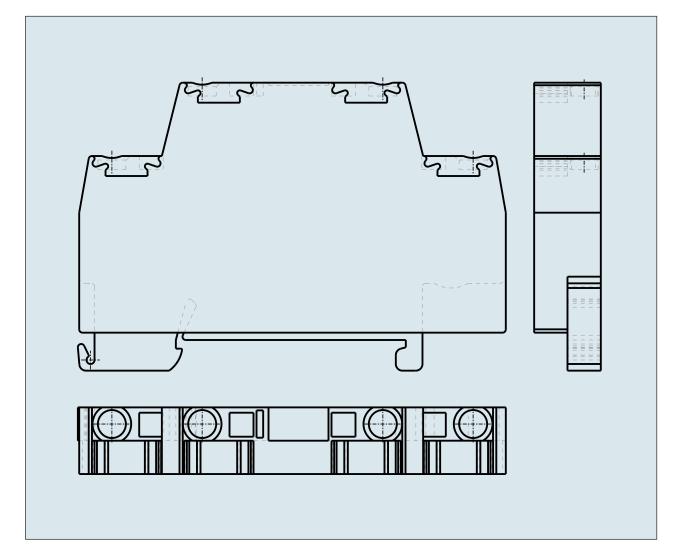

## TERMINAL BLOCK WITH GAS FILLED SURGEARRESTER AND END PLATE CENTRE MARKING WITH DIRECT CONNECTION TO CARRIER RAIL

## TERMINAL BLOCK WITH GAS FILLED SURGEARRESTER AND END PLATE CENTRE MARKING WITH DIRECT CONNECTION TO CARRIER RAIL

© 1992 - 2011 CADENAS GmbH

PDF DATASHEET

280-503/281-579 TO 280-503/281-581

| ITEM-NO. (ITEM-NO.)                                 | 280-503/281-580 |
|-----------------------------------------------------|-----------------|
| Cross section1 (Cross section / mm²)                | 0.08 - 2.5      |
| Cross section2 (Cross section / AWG)                | 28 - 14         |
| Strip length (Strip length / mm)                    | 8 - 9           |
| Current intensity (Current intensity / A)           | 20              |
| Height (Height / mm)                                | 39.5            |
| Width (Width / mm)                                  | 10              |
| Depth (Depth / mm)                                  | 64              |
| No. of connection Points (No. of connection Points) | 2               |
| No. of potentials (No. of potentials)               | 1               |
| COLOR (COLOR)                                       | grau            |
| WEIGHT (WEIGHT / g)                                 | 13.07           |
| Comment (Comment)                                   | AC/DC 110/120 V |