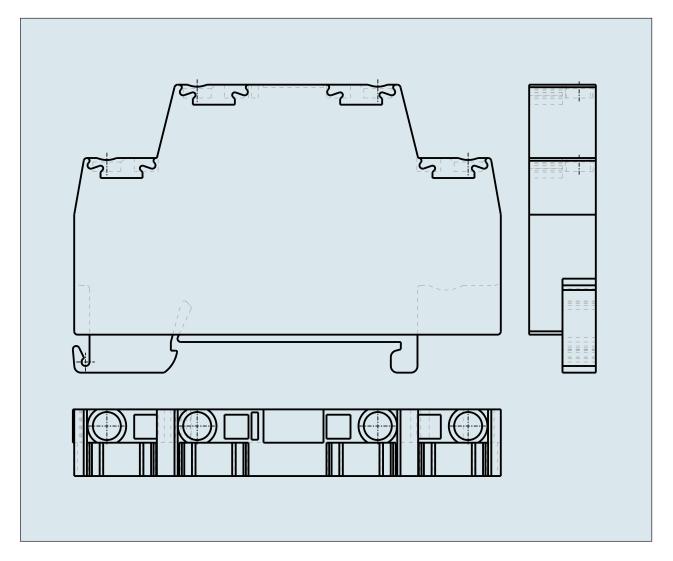

## TERMINAL BLOCK WITH GAS FILLED SURGEARRESTER AND END PLATE CENTRE MARKING WITH DIRECT CONNECTION TO CARRIER RAIL 280-503/281-579 TO 280-503/281-581

© 1992 - 2011 CADENAS GmbH

| ITEM-NO. (ITEM-NO.)                                 | 280-503/281-581 |
|-----------------------------------------------------|-----------------|
| Cross section1 (Cross section / mm <sup>2</sup> )   | 0.08 - 2.5      |
| Cross section2 (Cross section / AWG)                | 28 - 14         |
| Strip length (Strip length / mm)                    | 8 - 9           |
| Current intensity (Current intensity / A)           | 20              |
| Height (Height / mm)                                | 39.5            |
| Width (Width / mm)                                  | 10              |
| Depth (Depth / mm)                                  | 64              |
| No. of connection Points (No. of connection Points) | 2               |
| No. of potentials (No. of potentials)               | 1               |
| COLOR (COLOR)                                       | grau            |
| WEIGHT (WEIGHT / g)                                 | 13.1            |
| Comment (Comment)                                   | AC/DC 230 V     |