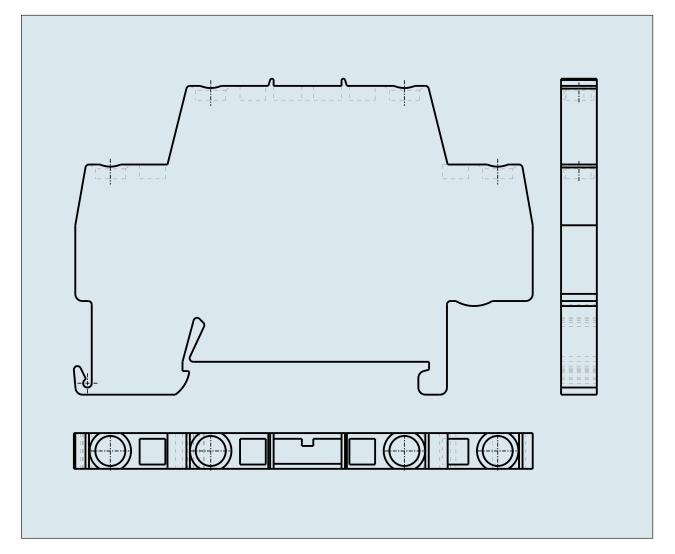

## DOUBLE DECK TERMINAL BLOCK THROUGH/CARRIER FOR PLUGGABLE FUSE MODULES for DIN 35 rail 280-531

© 1992 - 2011 CADENAS GmbH

| ITEM-NO. (ITEM-NO.)                                  | 280-514    |
|------------------------------------------------------|------------|
| ` '                                                  |            |
| Cross section1 (Cross section / mm²)                 | 0.08 - 2.5 |
| Cross section2 (Cross section / AWG)                 | 28 - 14    |
| Strip length (Strip length / mm)                     | 8 - 9      |
| Measured voltage (Measured voltage / V)              | 400        |
| Measured shock voltage (Measured shock voltage / kV) | 6          |
| Pollution degree (Pollution degree)                  | 3          |
| Current intensity (Current intensity / A)            | 10         |
| Height (Height / mm)                                 | 39.5       |
| Width (Width / mm)                                   | 5          |
| Depth (Depth / mm)                                   | 64         |
| No. of connection Points (No. of connection Points)  | 4          |
| No. of potentials (No. of potentials)                | 2          |
| COLOR (COLOR)                                        | grau/grau  |
| WEIGHT (WEIGHT / g)                                  | 9.234      |