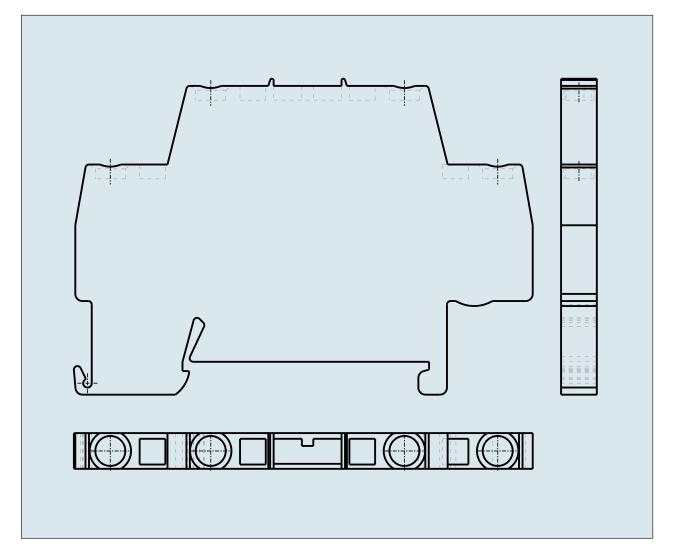

## DOUBLE DECK TERMINAL BLOCK THROUGH/CARRIER FOR PLUGGABLE FUSE MODULES for DIN 35 rail 280-531

**PDF DATASHEET** 

© 1992 - 2011 CADENAS GmbH

| ITEM-NO. (ITEM-NO.)                                  | 280-531    |
|------------------------------------------------------|------------|
| Cross section1 (Cross section / mm²)                 | 0.08 - 2.5 |
|                                                      |            |
| Cross section2 (Cross section / AWG)                 | 28 - 14    |
| Strip length (Strip length / mm)                     | 8 - 9      |
| Measured voltage (Measured voltage / V)              | 400        |
| Measured shock voltage (Measured shock voltage / kV) | 6          |
| Pollution degree (Pollution degree)                  | 3          |
| Current intensity (Current intensity / A)            | 10         |
| Height (Height / mm)                                 | 39.5       |
| Width (Width / mm)                                   | 5          |
| Depth (Depth / mm)                                   | 64         |
| No. of connection Points (No. of connection Points)  | 4          |
| No. of potentials (No. of potentials)                | 2          |
| COLOR (COLOR)                                        | blau/grau  |
| WEIGHT (WEIGHT / g)                                  | 9.234      |