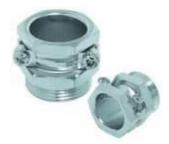

## SKINDICHT<sup>®</sup> SH

valid from : 23.05.2003

The SKINDICHT<sup>®</sup> SH a strain relieving cable gland. All parts are made of nickelplated brass. Effective strain relief is obtained by the robust, specially shaped brass cleat.

## The gland make-up consists of:

| Сар           | nickel-plated brass |
|---------------|---------------------|
| Cleat         | nickel-plated brass |
| Thread screws | nickel-plated brass |