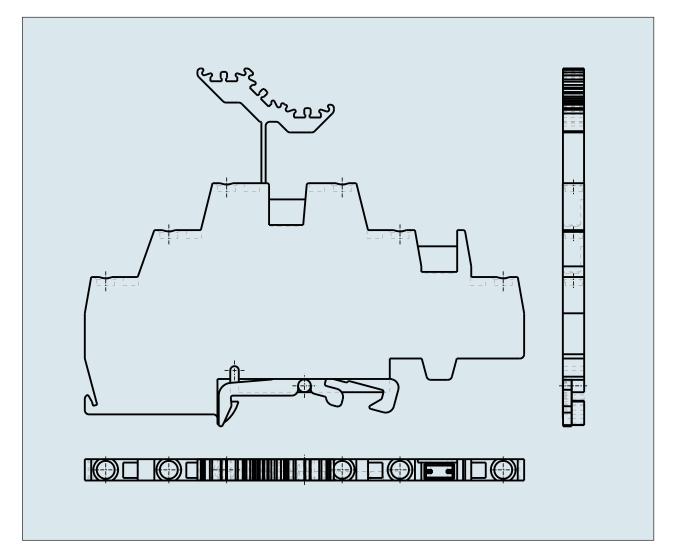

## TRIPLE DECK TERMINAL BLOCK CENTRE MARKING EARTH/ THROUGH/THROUGH 280-547

© 1992 - 2011 CADENAS GmbH

| ITEM-NO. (ITEM-NO.)                                  | 280-557             |
|------------------------------------------------------|---------------------|
| Cross section1 (Cross section / mm²)                 | 0.08 - 2.5          |
| Cross section2 (Cross section / AWG)                 | 28 - 14             |
| Strip length (Strip length / mm)                     | 8 - 9               |
| Measured voltage (Measured voltage / V)              | 500                 |
| Measured shock voltage (Measured shock voltage / kV) | 6                   |
| Pollution degree (Pollution degree)                  | 3                   |
| Current intensity (Current intensity / A)            | 20                  |
| Height (Height / mm)                                 | 76.5                |
| Width (Width / mm)                                   | 5                   |
| Depth (Depth / mm)                                   | 103                 |
| No. of connection Points (No. of connection Points)  | 6                   |
| No. of potentials (No. of potentials)                | 3                   |
| COLOR (COLOR)                                        | grün-gelb/grau/grau |
| WEIGHT (WEIGHT / g)                                  | 21.769              |