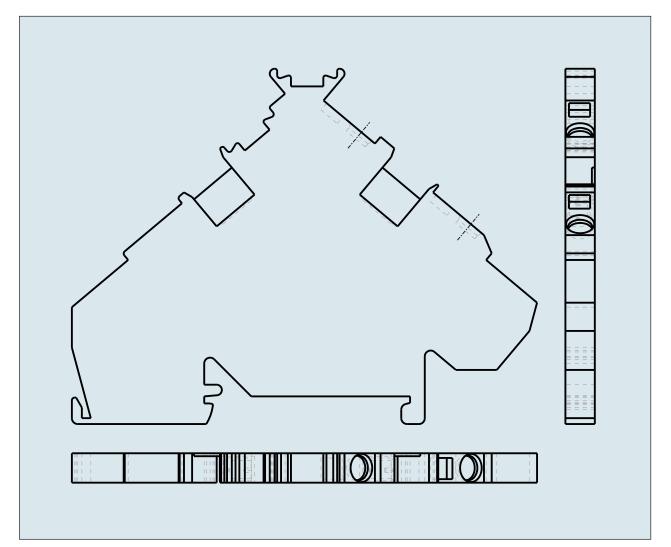

## SENSOR SUPPLY TERMINAL BLOCK CENTRE MARKING VOLTAGE SUPPLY FROM SENSOR SIDE 280-564

© 1992 - 2011 CADENAS GmbH

| ITEM-NO. (ITEM-NO.)                                  | 280-564    |
|------------------------------------------------------|------------|
| Cross section1 (Cross section / mm²)                 | 0.08 - 2.5 |
| Cross section2 (Cross section / AWG)                 | 28 - 12    |
| Strip length (Strip length / mm)                     | 8 - 9      |
| Measured voltage (Measured voltage / V)              | 400        |
| Measured shock voltage (Measured shock voltage / kV) | 6          |
| Pollution degree (Pollution degree)                  | 3          |
| Current intensity (Current intensity / A)            | 20         |
| Height (Height / mm)                                 | 55.5       |
| Width (Width / mm)                                   | 5          |
| Depth (Depth / mm)                                   | 80         |
| No. of connection Points (No. of connection Points)  | 2          |
| No. of potentials (No. of potentials)                | 2          |
| COLOR (COLOR)                                        | grau       |