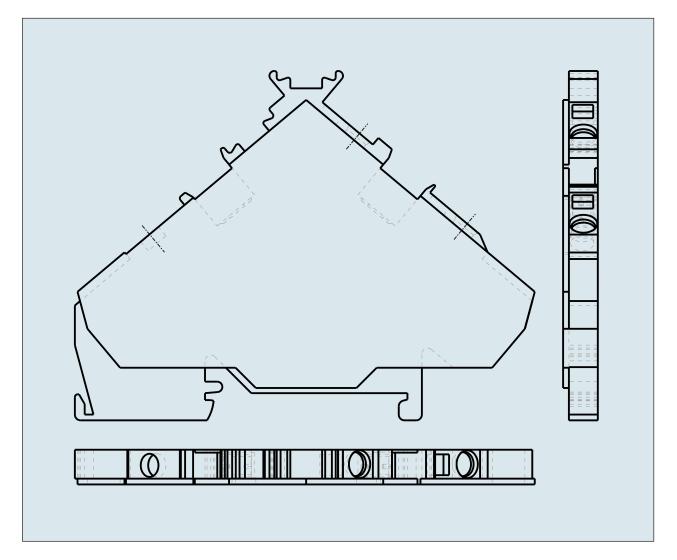

## SENSOR SUPPLY TERMINAL BLOCK CENTRE MARKING WITH END PLATE 280-567

© 1992 - 2011 CADENAS GmbH

| ITEM-NO. (ITEM-NO.)                                  | 280-567    |
|------------------------------------------------------|------------|
| Cross section1 (Cross section / mm²)                 | 0.08 - 2.5 |
| Cross section2 (Cross section / AWG)                 | 28 - 12    |
| Strip length (Strip length / mm)                     | 8 - 9      |
| Measured voltage (Measured voltage / V)              | 400        |
| Measured shock voltage (Measured shock voltage / kV) | 6          |
| Pollution degree (Pollution degree)                  | 3          |
| Current intensity (Current intensity / A)            | 20         |
| Height (Height / mm)                                 | 55.5       |
| Width (Width / mm)                                   | 6          |
| Depth (Depth / mm)                                   | 80         |
| No. of connection Points (No. of connection Points)  | 2          |
| No. of potentials (No. of potentials)                | 2          |
| COLOR (COLOR)                                        | grau       |
| WEIGHT (WEIGHT / g)                                  | 10.497     |