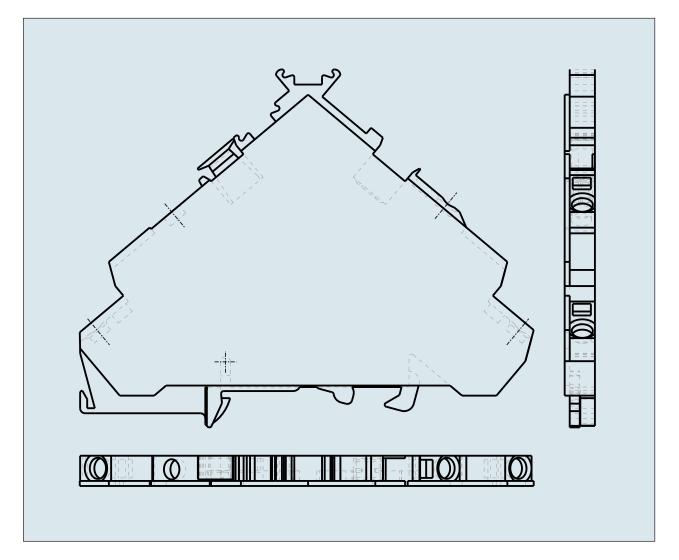

## ACTUATOR SUPPLY TERMINAL BLOCK CENTRE MARKING WITH EARTH CONNECTION 280-578

© 1992 - 2011 CADENAS GmbH

| ITEM-NO. (ITEM-NO.)                                  | 280-578    |
|------------------------------------------------------|------------|
| Cross section1 (Cross section / mm²)                 | 0.08 - 2.5 |
|                                                      |            |
| Cross section2 (Cross section / AWG)                 | 28 - 12    |
| Strip length (Strip length / mm)                     | 8 - 9      |
| Measured voltage (Measured voltage / V)              | 400        |
| Measured shock voltage (Measured shock voltage / kV) | 6          |
| Pollution degree (Pollution degree)                  | 3          |
| Current intensity (Current intensity / A)            | 10         |
| Height (Height / mm)                                 | 63.5       |
| Width (Width / mm)                                   | 6          |
| Depth (Depth / mm)                                   | 90.5       |
| No. of connection Points (No. of connection Points)  | 3          |
| No. of potentials (No. of potentials)                | 2          |
| COLOR (COLOR)                                        | grau       |
| WEIGHT (WEIGHT / g)                                  | 20.1       |