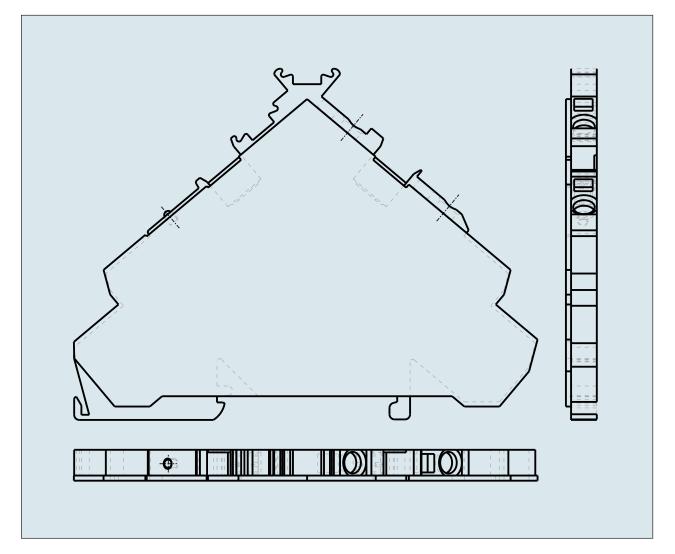

## SENSOR SUPPLY TERMINAL BLOCK CENTRE MARKING WITH END PLATE 280-587

© 1992 - 2011 CADENAS GmbH

| ITEM-NO. (ITEM-NO.)                                  | 280-587    |
|------------------------------------------------------|------------|
| Cross section1 (Cross section / mm²)                 | 0.08 - 2.5 |
| Cross section2 (Cross section / AWG)                 | 28 - 12    |
| Strip length (Strip length / mm)                     | 8 - 9      |
| Measured voltage (Measured voltage / V)              | 400        |
| Measured shock voltage (Measured shock voltage / kV) | 6          |
| Pollution degree (Pollution degree)                  | 3          |
| Current intensity (Current intensity / A)            | 20         |
| Height (Height / mm)                                 | 63.5       |
| Width (Width / mm)                                   | 6          |
| Depth (Depth / mm)                                   | 90.5       |
| No. of connection Points (No. of connection Points)  | 2          |
| No. of potentials (No. of potentials)                | 2          |
| COLOR (COLOR)                                        | grau       |