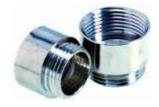

SKINDICHT® ME is an extension piece for use if threaded holes are too small for the necessary glands.

MR and ME parts are in accordance to DIN 46 320.

## **Technical features:**

Thread: PG 7 to PG 48 in accordance to DIN 46 320

Material: nickel- plated brass

For more information please see our current catalogue.

Please do not hesitate to contact our laboratory if there are any questions regarding resistance against aggressive agents and special oil.