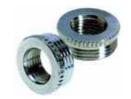

## **DATA SHEET**

valid from:

SKINDICHT® MR / ME

23.05.2003

52003750

The SKINDICHT® MR a nickel-plated brass reducing ring with PG threads in accordance to DIN 40 430 is used if threaded holes are already present on machines or equipment housings but are too large for the necessary glands.

## **Technical features:**

Thread: PG 7 to PG 48 in accordance to DIN 46 320

Material: nickel- plated brass

For more information please see our current catalogue.

Please do not hesitate to contact our laboratory if there are any questions regarding resistance against aggressive agents and special oil.