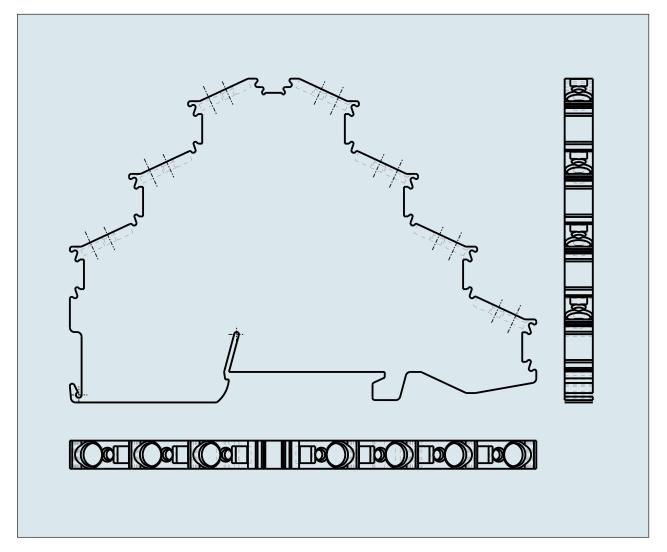

## **PDF DATASHEET**

© 1992 - 2011 CADENAS GmbH

| ITEM-NO. (ITEM-NO.)                                  | 281-530           |
|------------------------------------------------------|-------------------|
| Cross section1 (Cross section / mm²)                 | 0.08 - 4          |
| Cross section2 (Cross section / AWG)                 | 28 - 12           |
| Strip length (Strip length / mm)                     | 8 - 9             |
| Measured voltage (Measured voltage / V)              | 400               |
| Measured shock voltage (Measured shock voltage / kV) | 6                 |
| Pollution degree (Pollution degree)                  | 3                 |
| Current intensity (Current intensity / A)            | 20                |
| Height (Height / mm)                                 | 62.5              |
| Width (Width / mm)                                   | 6                 |
| Depth (Depth / mm)                                   | 100               |
| No. of connection Points (No. of connection Points)  | 7                 |
| No. of potentials (No. of potentials)                | 4                 |
| COLOR (COLOR)                                        | grau              |
| WEIGHT (WEIGHT / g)                                  | 23.332            |
| Comment (Comment)                                    | L1 - L2 - L3 - PE |