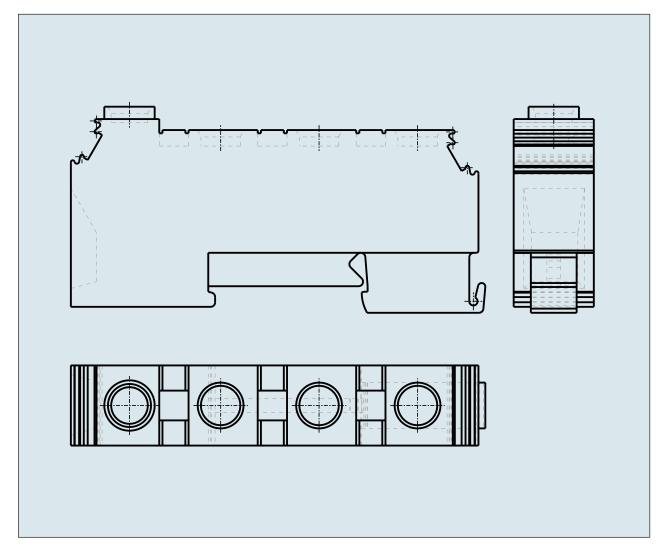

## DISTRIBUTION TERMINAL BLOCK 3 x CAGE CLAMP® connection 10 mm² 1 x SCREW-CLAMP CONNECTION 35 MM²/AWG 2

## DISTRIBUTION TERMINAL BLOCK 3 x CAGE CLAMP® connection 10 mm² 1 x SCREW-CLAMP CONNECTION 35 MM²/AWG 2

© 1992 - 2011 CADENAS GmbH

PDF DATASHEET

284-621

| ITEM-NO. (ITEM-NO.)                                  | 284-621  |
|------------------------------------------------------|----------|
| Cross section1 (Cross section / mm²)                 | 0.2 - 10 |
| Cross section2 (Cross section / AWG)                 | 24 - 08  |
| Strip length (Strip length / mm)                     | 12 - 14  |
| Measured voltage (Measured voltage / V)              | 800      |
| Measured shock voltage (Measured shock voltage / kV) | 8        |
| Pollution degree (Pollution degree)                  | 3        |
| Current intensity (Current intensity / A)            | 125      |
| Height (Height / mm)                                 | 39.5     |
| Width (Width / mm)                                   | 17.5     |
| Depth (Depth / mm)                                   | 89       |
| No. of connection Points (No. of connection Points)  | 4        |
| No. of potentials (No. of potentials)                | 1        |
| COLOR (COLOR)                                        | grau     |
| WEIGHT (WEIGHT / g)                                  | 55.5     |