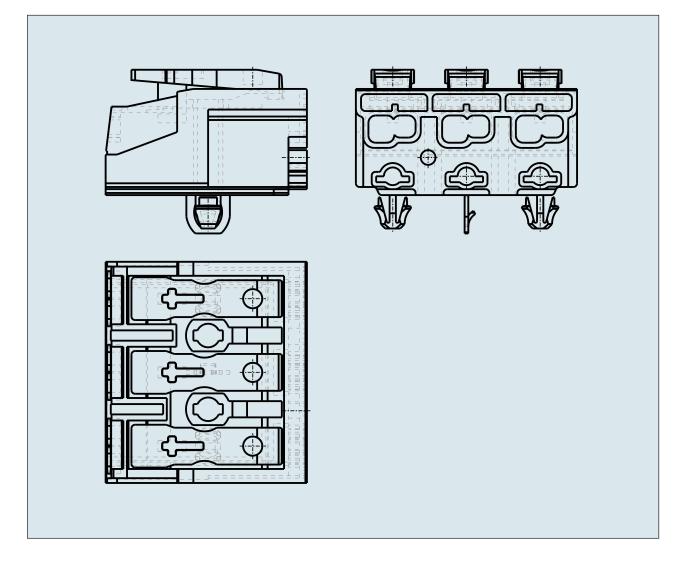

## Lighting Connector with direct contact of the earth conductor 3 pole N / PE / L with snap-in mounting feet 294-5113

© 1992 - 2011 CADENAS GmbH

## Lighting Connector with direct contact of the earth conductor 3 pole N / PE / L with snap-in mounting feet 294-5113

© 1992 - 2011 CADENAS GmbH

| ITEM NO (ITEM NO.)                                   | 004 5440      |
|------------------------------------------------------|---------------|
| ITEM-NO. (ITEM-NO.)                                  | 294-5113      |
| Cross section1 (Cross section / mm²)                 | 3 x 0.5 - 2.5 |
| Cross section2 (Cross section / AWG)                 | 3 x 18 - 12   |
| Strip length (Strip length / mm)                     | 8 - 9         |
| Measured voltage (Measured voltage / V)              | 500           |
| Measured shock voltage (Measured shock voltage / kV) | 4             |
| Pollution degree (Pollution degree)                  | 2             |
| Current intensity (Current intensity / A)            | 24            |
| P (NO. OF POLES)                                     | 3             |
| Height (Height / mm)                                 | 17            |
| Width (Width / mm)                                   | 30            |
| Depth (Depth / mm)                                   | 27.3          |
| COLOR (COLOR)                                        | weiß          |
| Comment (Comment)                                    | N Erde L      |