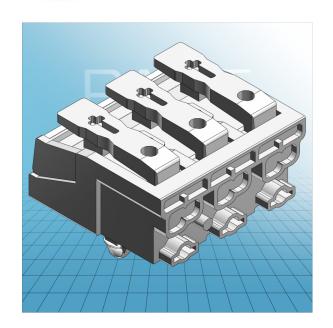

## Lighting Connector with direct contact of the earth conductor 3 pole N / PE / L with snap-in mounting feet 294-5113

© 1992 - 2011 CADENAS GmbH

## Lighting Connector with direct contact of the earth conductor 3 pole N / PE / L with snap-in mounting feet 294-5113

© 1992 - 2011 CADENAS GmbH

| ITEM NO (ITEM NO.)                                   | 004 5440      |
|------------------------------------------------------|---------------|
| ITEM-NO. (ITEM-NO.)                                  | 294-5113      |
| Cross section1 (Cross section / mm²)                 | 3 x 0.5 - 2.5 |
| Cross section2 (Cross section / AWG)                 | 3 x 18 - 12   |
| Strip length (Strip length / mm)                     | 8 - 9         |
| Measured voltage (Measured voltage / V)              | 500           |
| Measured shock voltage (Measured shock voltage / kV) | 4             |
| Pollution degree (Pollution degree)                  | 2             |
| Current intensity (Current intensity / A)            | 24            |
| P (NO. OF POLES)                                     | 3             |
| Height (Height / mm)                                 | 17            |
| Width (Width / mm)                                   | 30            |
| Depth (Depth / mm)                                   | 27.3          |
| COLOR (COLOR)                                        | weiß          |
| Comment (Comment)                                    | N Erde L      |