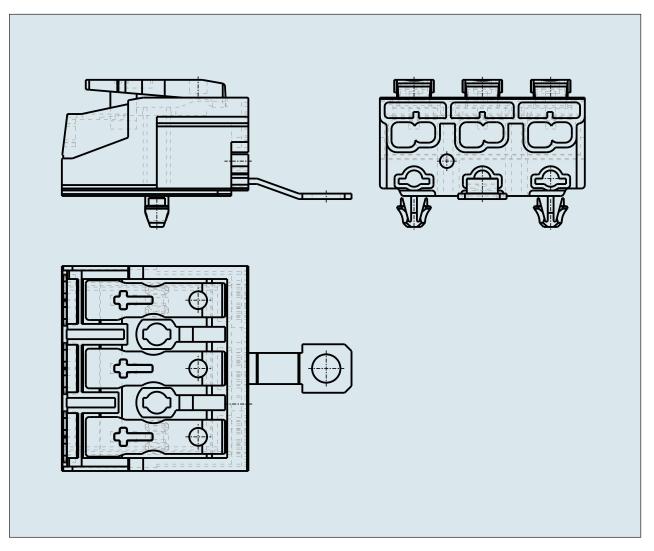

## Lighting Connector With PE screwed contact N / PE / L 3 pole with snap-in mounting feet 294-5413

© 1992 - 2011 CADENAS GmbH

© 1992 - 2011 CADENAS GmbH

| ITEM-NO. (ITEM-NO.)                                  | 294-5413      |
|------------------------------------------------------|---------------|
| Cross section1 (Cross section / mm <sup>2</sup> )    | 3 x 0.5 - 2.5 |
| Cross section2 (Cross section / AWG)                 | 3 x 18 - 12   |
| Strip length (Strip length / mm)                     | 8 - 9         |
| Measured voltage (Measured voltage / V)              | 500           |
| Measured shock voltage (Measured shock voltage / kV) | 4             |
| Pollution degree (Pollution degree)                  | 2             |
| Current intensity (Current intensity / A)            | 24            |
| P (NO. OF POLES)                                     | 3             |
| Height (Height / mm)                                 | 17            |
| Width (Width / mm)                                   | 30            |
| Depth (Depth / mm)                                   | 27.3          |
| COLOR (COLOR)                                        | weiß          |
| Comment (Comment)                                    | N Erde L      |