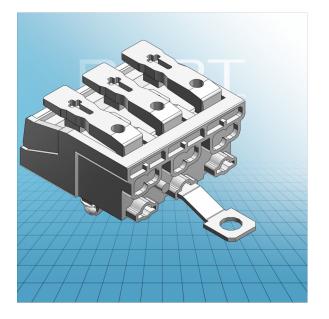

## Lighting Connector With PE screwed contact N / PE / L 3 pole with snap-in mounting feet 294-5413

© 1992 - 2011 CADENAS GmbH

© 1992 - 2011 CADENAS GmbH

| ITEM-NO. (ITEM-NO.)                                  | 294-5413      |
|------------------------------------------------------|---------------|
| Cross section1 (Cross section / mm <sup>2</sup> )    | 3 x 0.5 - 2.5 |
| Cross section2 (Cross section / AWG)                 | 3 x 18 - 12   |
| Strip length (Strip length / mm)                     | 8 - 9         |
| Measured voltage (Measured voltage / V)              | 500           |
| Measured shock voltage (Measured shock voltage / kV) | 4             |
| Pollution degree (Pollution degree)                  | 2             |
| Current intensity (Current intensity / A)            | 24            |
| P (NO. OF POLES)                                     | 3             |
| Height (Height / mm)                                 | 17            |
| Width (Width / mm)                                   | 30            |
| Depth (Depth / mm)                                   | 27.3          |
| COLOR (COLOR)                                        | weiß          |
| Comment (Comment)                                    | N Erde L      |